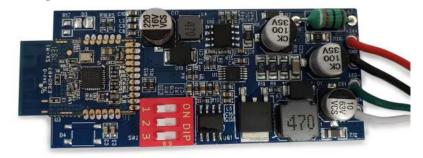

## **LUWA Circuit Board**

| Cables                           |                                    |
|----------------------------------|------------------------------------|
| 24VDC In                         | CC Out                             |
| Positive: Red<br>Negative: Black | Positive: Green<br>Negative: White |