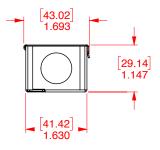

## **Project name**



Intelligent adjustable LED Driver



LUWA is the first intelligent constant current source of its kind working with the Zigbee 3.0 technology, which is compatible with Philips Hue, Google Home, Amazon Alexa and Logitech Harmony to only name the most popular in the industry. Our latest technology, once integrated into your fixtures, allows you to control them individually or in groups, at your convenience. Our LUWA is also offered in its very own compact box if you prefer.

## DIMENSIONS



DC Connector length: 97.86mm 3.853in





## **LUWA Circuit Board**



| Cables                           |                                    |
|----------------------------------|------------------------------------|
| 24VDC In                         | CC Out                             |
| Positive: Red<br>Negative: Black | Positive: Green<br>Negative: White |



TOLL FREE 1 866 586 3692 TEL. 514 286 0227 info@lumenwarm.com



TOLL FREE 1 866 586 3692 TEL. 514 286 0227 info@lumenwarm.com OFFICE AND SHOWROOM 2022 Lavoisier Street, Suite 208, Quebec City, QC G1N 4L5, Canada