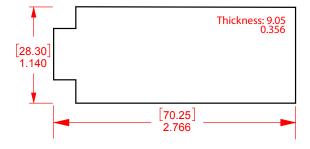

## **Project name**



Intelligent adjustable LED Driver



LUWA is the first intelligent constant current source of its kind working with the Zigbee 3.0 technology, which is compatible with Philips Hue, Google Home, Amazon Alexa and Logitech Harmony to only name the most popular in the industry. Our latest technology, once integrated into your fixtures, allows you to control them individually or in groups, at your convenience. Our LUWA is also offered in its very own compact box if you prefer.

## DIMENSIONS



DC Connector length: 97.86mm 3.853in





## **LUWA Circuit Board**



| Cables                           |                                    |
|----------------------------------|------------------------------------|
| 24VDC In                         | CC Out                             |
| Positive: Red<br>Negative: Black | Positive: Green<br>Negative: White |



TOLL FREE 1 866 586 3692 TEL. 514 286 0227 info@lumenwarm.com



TOLL FREE 1 866 586 3692 TEL. 514 286 0227 info@lumenwarm.com OFFICE AND SHOWROOM 2022 Lavoisier Street, Suite 208, Quebec City, QC G1N 4L5, Canada