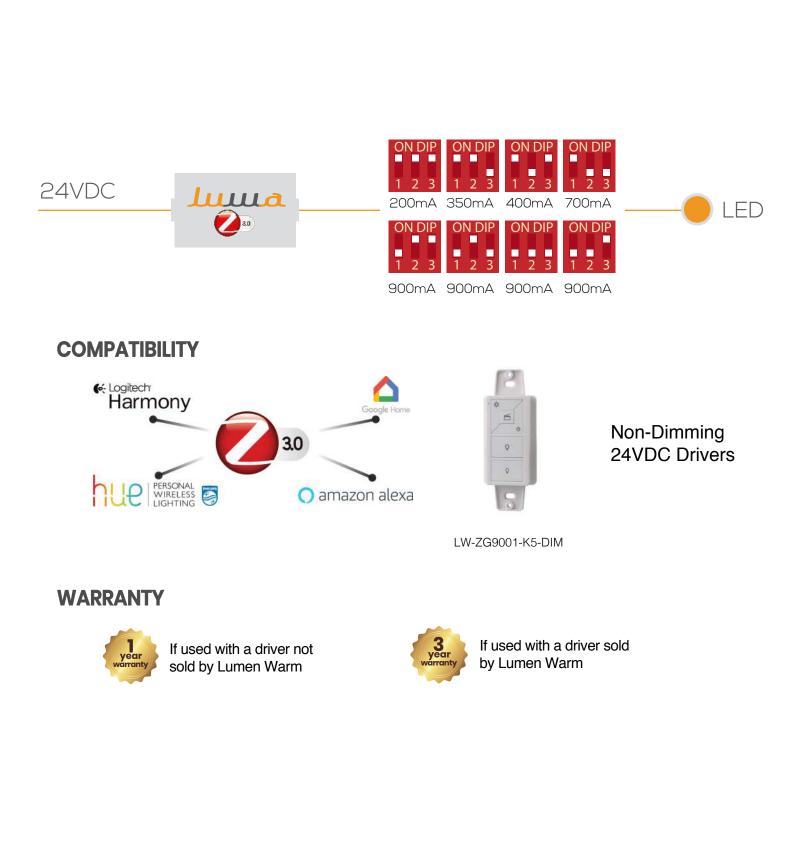

## **Project name**

Intelligent adjustable LED Driver

LUWA is the first intelligent constant current source of its kind working with the Zigbee 3.0 technology, which is compatible with Philips Hue, Google Home, Amazon Alexa and Logitech Harmony to only name the most popular in the industry. Our latest technology, once integrated into your fixtures, allows you to control them individually or in groups, at your convenience. Our LUWA is also offered in its very own compact box if you prefer.

## **LUWA Circuit Board**

| Cables                           |                                    |
|----------------------------------|------------------------------------|
| 24VDC In                         | CC Out                             |
| Positive: Red<br>Negative: Black | Positive: Green<br>Negative: White |