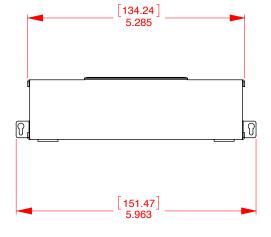

## **Project name**



Intelligent adjustable LED Driver



LUWA is the first intelligent constant current source of its kind working with the Zigbee 3.0 technology, which is compatible with Philips Hue, Google Home, Amazon Alexa and Logitech Harmony to only name the most popular in the industry. Our latest technology, once integrated into your fixtures, allows you to control them individually or in groups, at your convenience. Our LUWA is also offered in its very own compact box if you prefer.

## DIMENSIONS



DC Connector length: 97.86mm 3.853in





## **LUWA Circuit Board**



| Cables                           |                                    |
|----------------------------------|------------------------------------|
| 24VDC In                         | CC Out                             |
| Positive: Red<br>Negative: Black | Positive: Green<br>Negative: White |



TOLL FREE 1 866 586 3692 TEL. 514 286 0227 info@lumenwarm.com



TOLL FREE 1 866 586 3692 TEL. 514 286 0227 info@lumenwarm.com OFFICE AND SHOWROOM 2022 Lavoisier Street, Suite 208, Quebec City, QC G1N 4L5, Canada