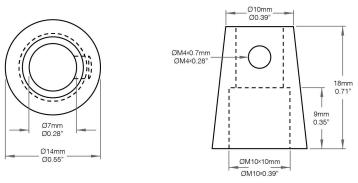

### Pass Through Wire 14mm (Order Separately)

Туре

LWPTW-18MM-14MM

## Non-Metallic Connector (Order Separately)

LW-KNOCKOUT