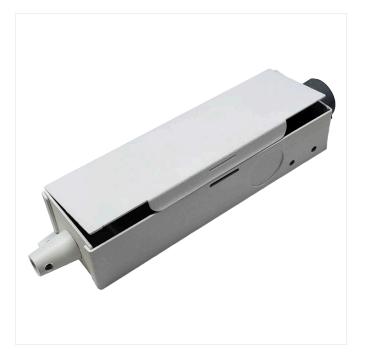

#### **Project name**



Туре

# **JUNCTION BOX 10**

- Made of Aluminum
- Can house Driver

## Dimensions







OFFICE AND SHOWROOM 155 Fortin Street, Suite 180, Quebec City, QC G1M 3M2, Canada

#### **Project name**

Accessories

### Pass Through Wire 14mm (Order Separately)



Туре

LWPTW-18MM-14MM

## Non-Metallic Connector (Order Separately)



LW-KNOCKOUT

## Splicing Connector (Order Separately)





LWWAGO-CNT-2P

3-Conductor

18.51mm 0.73"

LWWAGO-CNT-3P

18.30mm 0.72"

#### 5-Conductor



Side View





TOLL FREE 1 866 586 3692 TEL. 514 286 0227 info@lumenwarm.com OFFICE AND SHOWROOM 155 Fortin Street, Suite 180, Quebec City, QC G1M 3M2, Canada

LAST UPDATE 24 | 02 | 2022