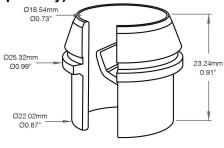

# **JUNCTION BOX 10**

- Made of Aluminum
- Can house Driver

## Dimensions

OFFICE AND SHOWROOM 155 Fortin Street, Suite 180, Quebec City, QC G1M 3M2, Canada