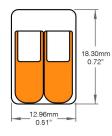

## Splicing Connector (Order Separately)

LWWAGO-CNT-2P

3-Conductor

18.51mm 0.73"

LWWAGO-CNT-3P

18.30mm 0.72"