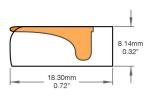

#### **Project name**



Туре

# **JUNCTION BOX 10**

- Made of Aluminum
- Can house Driver

## Dimensions







OFFICE AND SHOWROOM 155 Fortin Street, Suite 180, Quebec City, QC G1M 3M2, Canada

#### **Project name**

Accessories

### Pass Through Wire 14mm (Order Separately)



Туре

LWPTW-18MM-14MM

## Non-Metallic Connector (Order Separately)



LW-KNOCKOUT

## Splicing Connector (Order Separately)





LWWAGO-CNT-2P

3-Conductor

18.51mm 0.73"

LWWAGO-CNT-3P

18.30mm 0.72"

#### 5-Conductor



Side View





TOLL FREE 1 866 586 3692 TEL. 514 286 0227 info@lumenwarm.com OFFICE AND SHOWROOM 155 Fortin Street, Suite 180, Quebec City, QC G1M 3M2, Canada

LAST UPDATE 24 | 02 | 2022