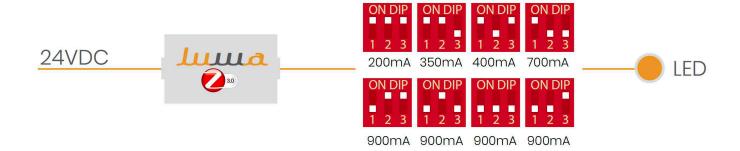

ame Type QTY

# LW-LUWA-20-ZG-SC





### Intelligent adjustable LED Driver

LUWA is the first intelligent constant current source of its kind working with the Zigbee 3.0 technology, which is compatible with Philips Hue, Google Home, Amazon Alexa and Logitech Harmony to only name the most popular in the industry. Our latest technology, once integrated into your fixtures, allows you to control them individually or in groups, at your convenience. Our LUWA is also offered in its very own compact box if you prefer.

### **Dimensions**

### LUWA Circuit Board



#### Cables

**24VDC In**Positive: Red

Negative: Black

CC Out Positive: Green Negative: White

### Junction Box 10





DC Connector Length: 97.86mm 3.85"



**Project name Type QTY** 

# LW-LUWA-20-ZG-SC

### **Power Configurator**



## Compatibility



# Warranty