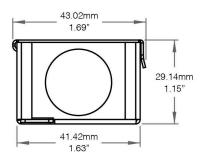

### **Dimensions**

### Junction Box 10

DC Connector Length: 97.86mm 3.85"

**Project name Type QTY** 