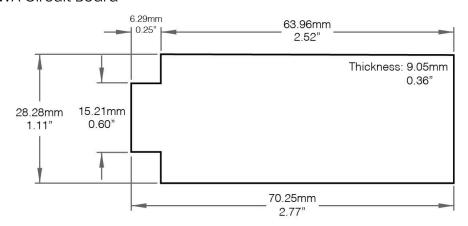

Project name Type QTY

# LW-LUWA-20-ZG-SC





### Intelligent adjustable LED Driver

LUWA is the first intelligent constant current source of its kind working with the Zigbee 3.0 technology, which is compatible with Philips Hue, Google Home, Amazon Alexa and Logitech Harmony to only name the most popular in the industry. Our latest technology, once integrated into your fixtures, allows you to control them individually or in groups, at your convenience. Our LUWA is also offered in its very own compact box if you prefer.

### **Dimensions**

### LUWA Circuit Board



#### Cables

**24VDC In**Positive: Red

Negative: Black

CC Out Positive: Green Negative: White

### Junction Box 10





DC Connector Length: 97.86mm 3.85"



**Project name Type QTY** 

# LW-LUWA-20-ZG-SC

### **Power Configurator**



## Compatibility



# Warranty