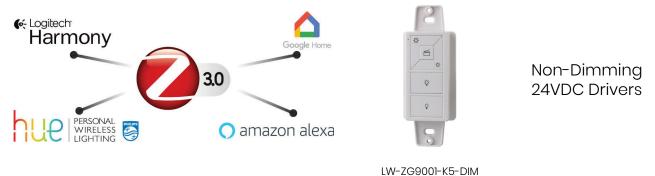

### Intelligent adjustable LED Driver

LUWA is the first intelligent constant current source of its kind working with the Zigbee 3.0 technology, which is compatible with Philips Hue, Google Home, Amazon Alexa and Logitech Harmony to only name the most popular in the industry. Our latest technology, once integrated into your fixtures, allows you to control them individually or in groups, at your convenience. Our LUWA is also offered in its very own compact box if you prefer.

## Compatibility