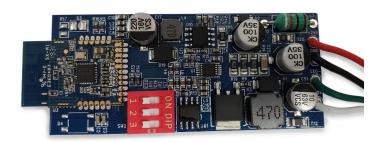

### LUWA Circuit Board

#### Cables

**24VDC In**Positive: Red

Negative: Black

CC Out Positive: Green Negative: White