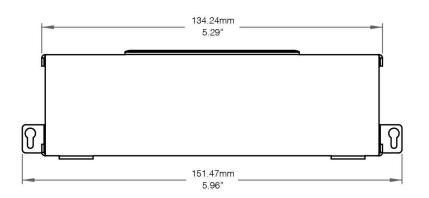

### **Dimensions**

### Junction Box 10

DC Connector Length: 97.86mm 3.85"

**Project name Type QTY** 