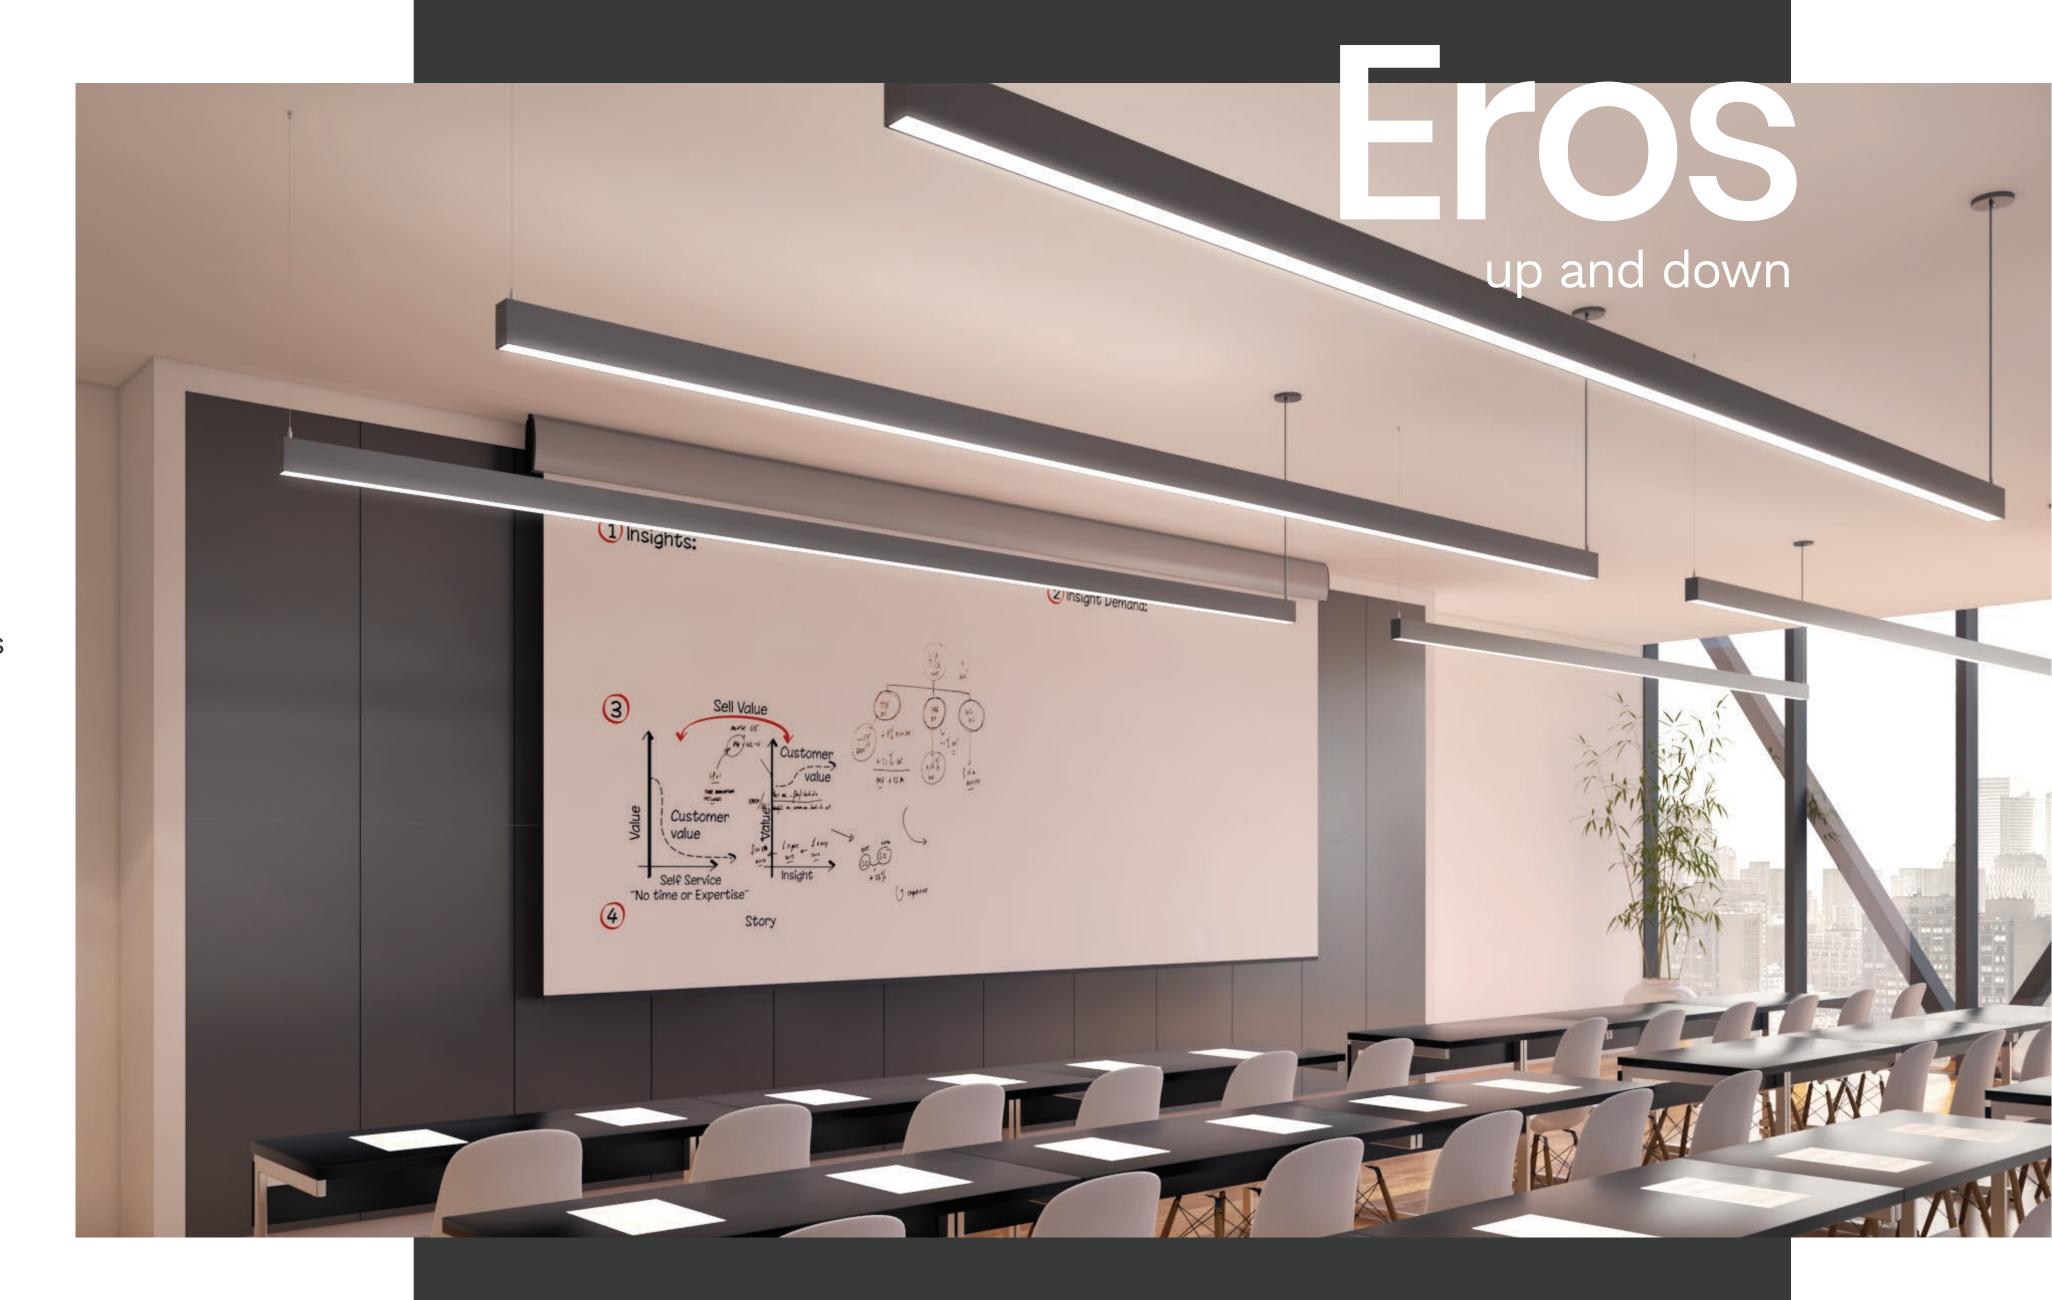

## Eros

Direct and indirect linear sytem

The linear system offers a lumen package range from 300lm/ft to 1100lm/ft with an industry leading efficiency of up to 142lm/W.

Its smart conception also makes it super easy to install in all kinds of situations.

The Eros conception lets you create long linear runs to appropriately light up the space it is installed in.

Custom lengths and patterns are also possible, with the 90° lit corners, to create the square or rectangle configuration you are looking for!

### Application

Architectural direct & indirect pendant Flexible lighting system Linear patterns

Suspended with adjustable aircraft cables

Build your Eros