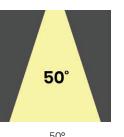

A wide variety of combinable optics are at your disposal to carefully conceive the lighting design that is the most appropriate for the room.

Use the batwing lens to widen your beam, one of the downlights to add a touch of design and accent or combine both to create the unique luminaire you are looking for.