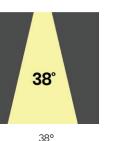

A wide variety of combinable optics are at your disposal to carefully conceive the lighting design that is the most appropriate for the room.

Use the batwing lens to widen your beam, one of the downlights to add a touch of design and accent or combine both to create the unique luminaire you are looking for.