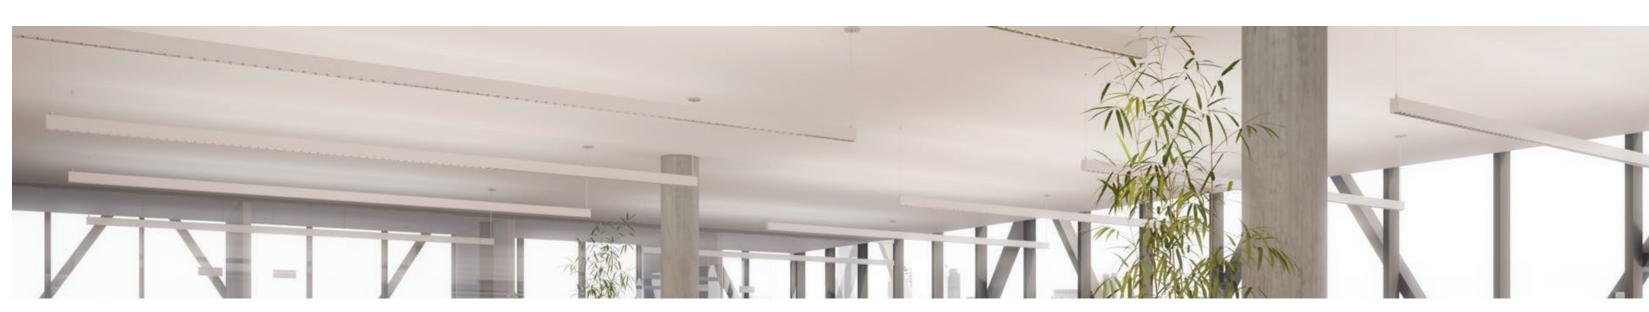

The Eros conception lets you create long linear runs to appropriately light up the space it is installed in.

Custom lengths and patterns are also possible, with the 90° lit corners, to create the square or rectangle configuration you are looking for!

### Application

Architectural direct & indirect pendant Flexible lighting system Linear patterns

Suspended with adjustable aircraft cables

Build your Eros