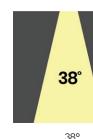

A wide variety of combinable optics are at your disposal to carefully conceive the lighting design that is the most appropriate for the room.

Use the batwing lens to widen your beam, one of the downlights to add a touch of design and accent or combine both to create the unique luminaire you are looking for.