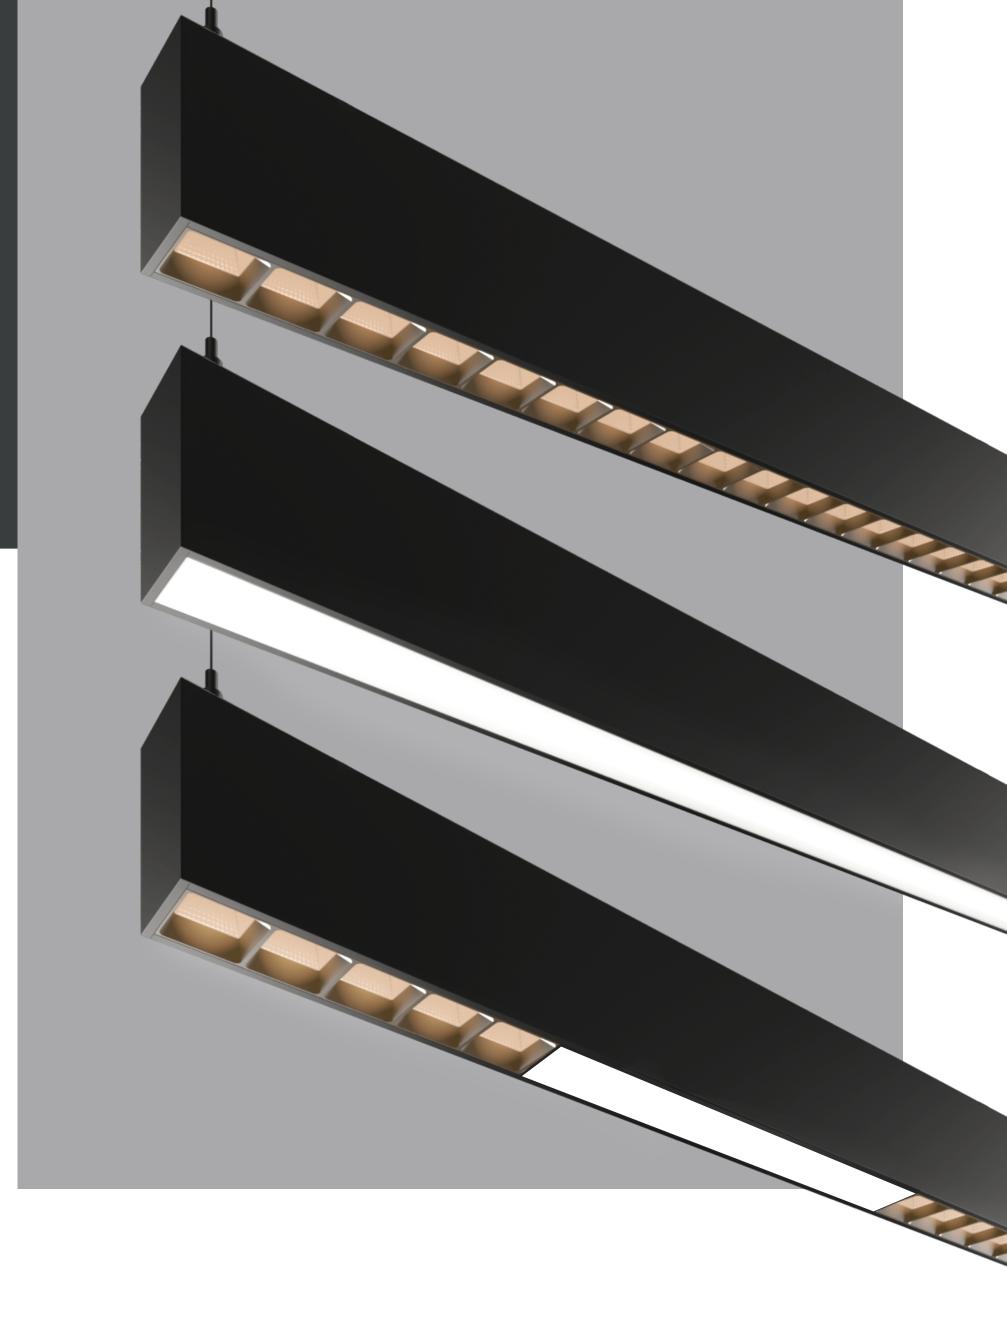

## Eros

Direct and indirect linear sytem

The linear system offers a lumen package range from 300lm/ft to 1100lm/ft with an industry leading efficiency of up to 142lm/W.

Its smart conception also makes it super easy to install in all kinds of situations.

The Eros conception lets you create long linear runs to appropriately light up the space it is installed in.

Custom lengths and patterns are also possible, with the 90° lit corners, to create the square or rectangle configuration you are looking for!

A wide variety of combinable optics are at your disposal to carefully conceive the lighting design that is the most appropriate for the room.

Use the batwing lens to widen your beam, one of the downlights to add a touch of design and accent or combine both to create the unique luminaire you are looking for.

### Application

Architectural direct & indirect pendant Flexible lighting system Linear patterns

Suspended with adjustable aircraft cables

Build your Eros

### Eros Downights

Great additional design element Different sizes and output Optimized visual comfort

**Build your Eros** 