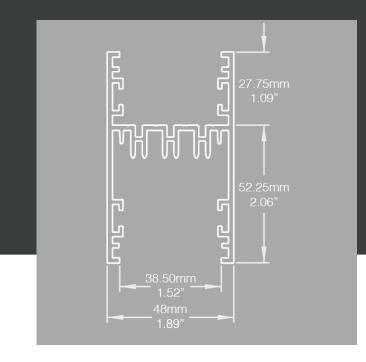

## Eros

Direct and indirect linear sytem

The linear system offers a lumen package range from 300lm/ft to 1100lm/ft with an industry leading efficiency of up to 142lm/W.

Its smart conception also makes it super easy to install in all kinds of situations.