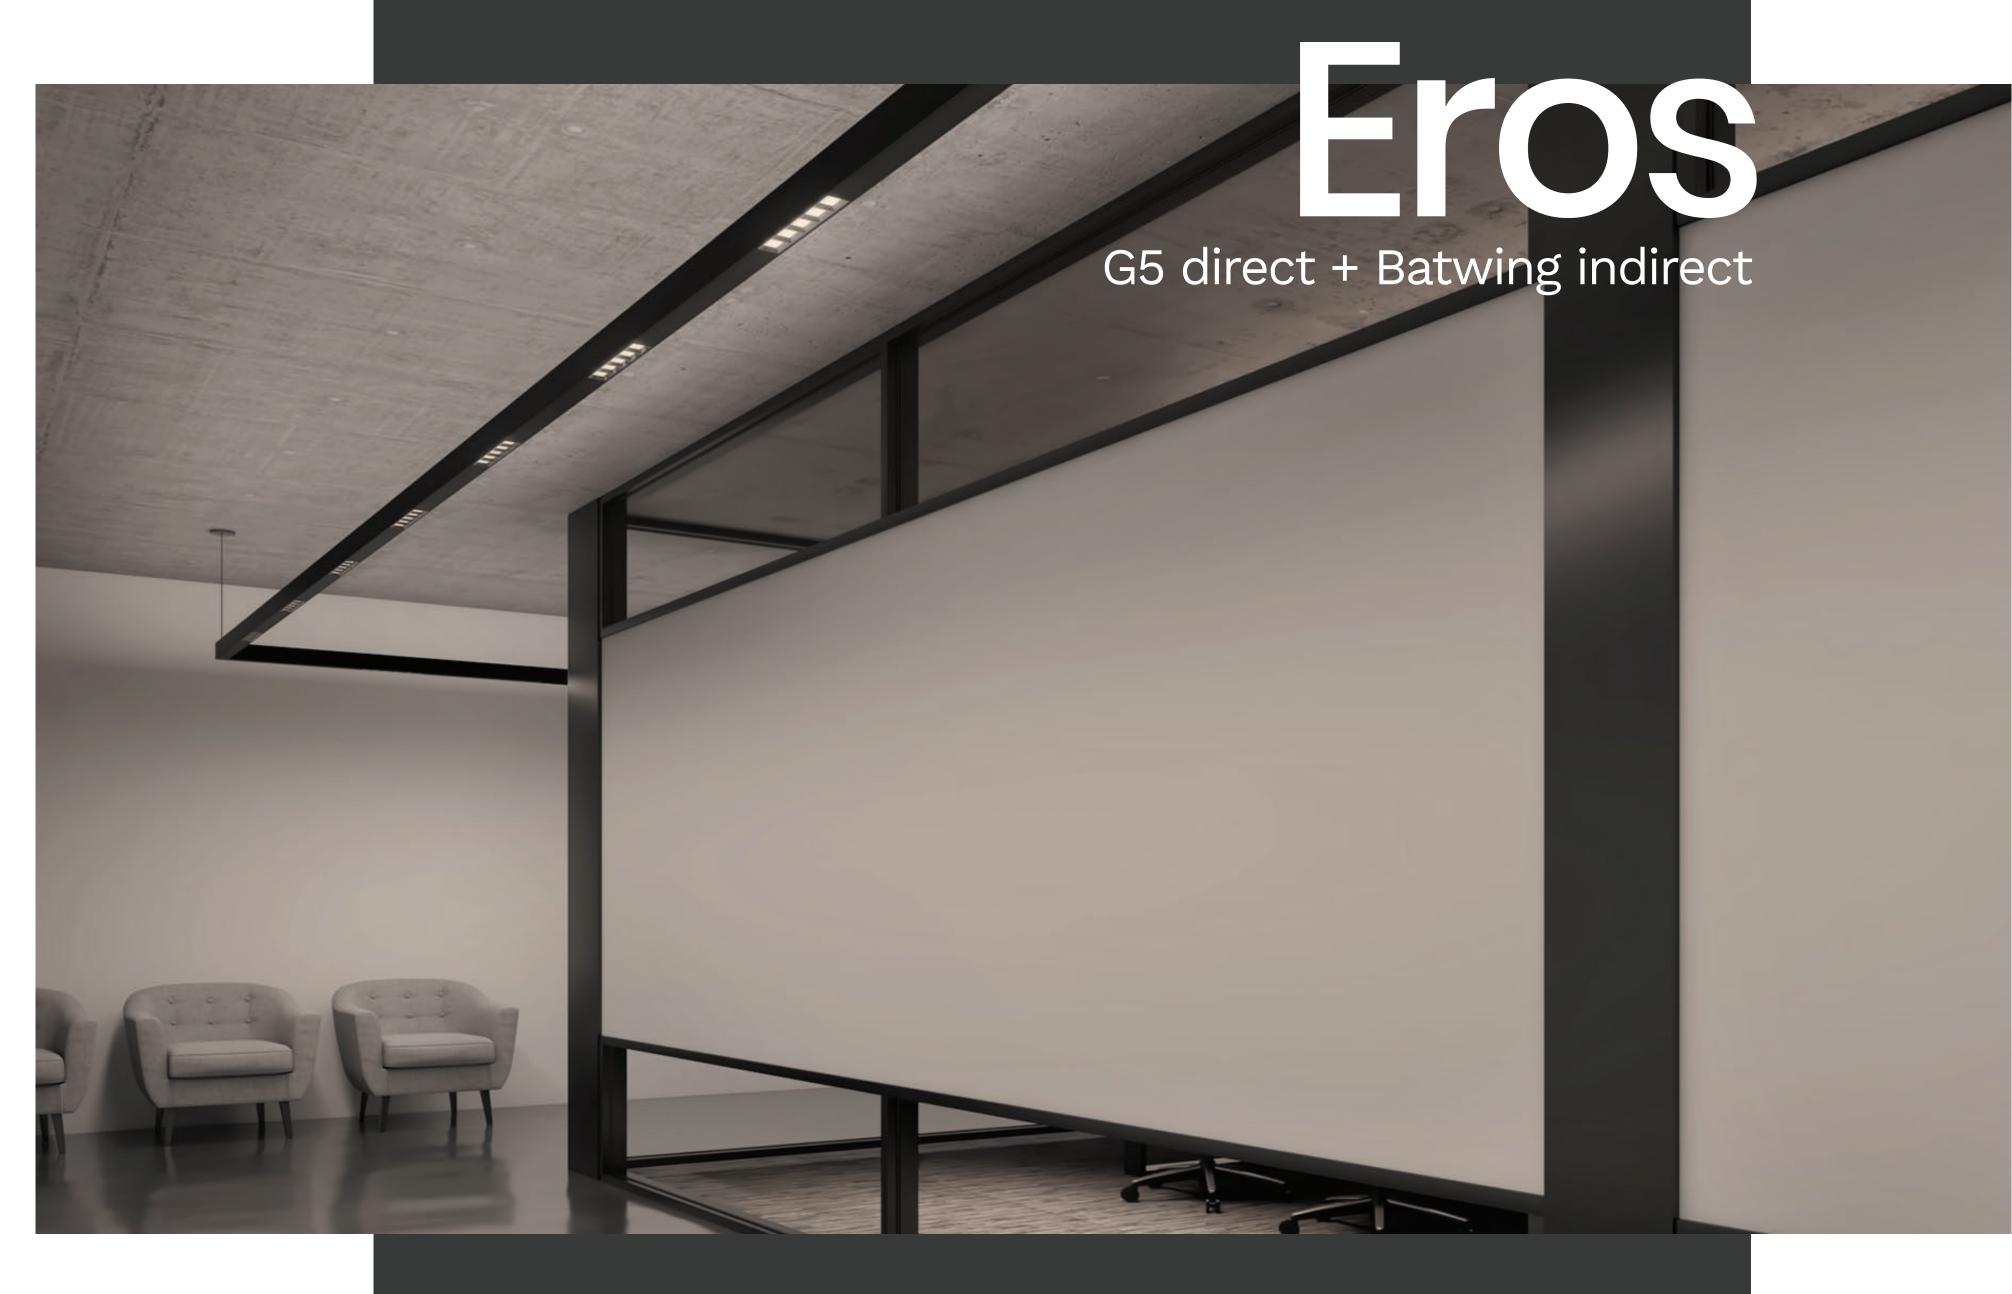

A wide variety of combinable optics are at your disposal to carefully conceive the lighting design that is the most appropriate for the room.

Use the batwing lens to widen your beam, one of the downlights to add a touch of design and accent or combine both to create the unique luminaire you are looking for.

### Application

Architectural direct & indirect pendant Flexible lighting system Linear patterns

Suspended with adjustable aircraft cables

Build your Eros

### Eros Downights

Great additional design element Different sizes and output Optimized visual comfort

**Build your Eros** 