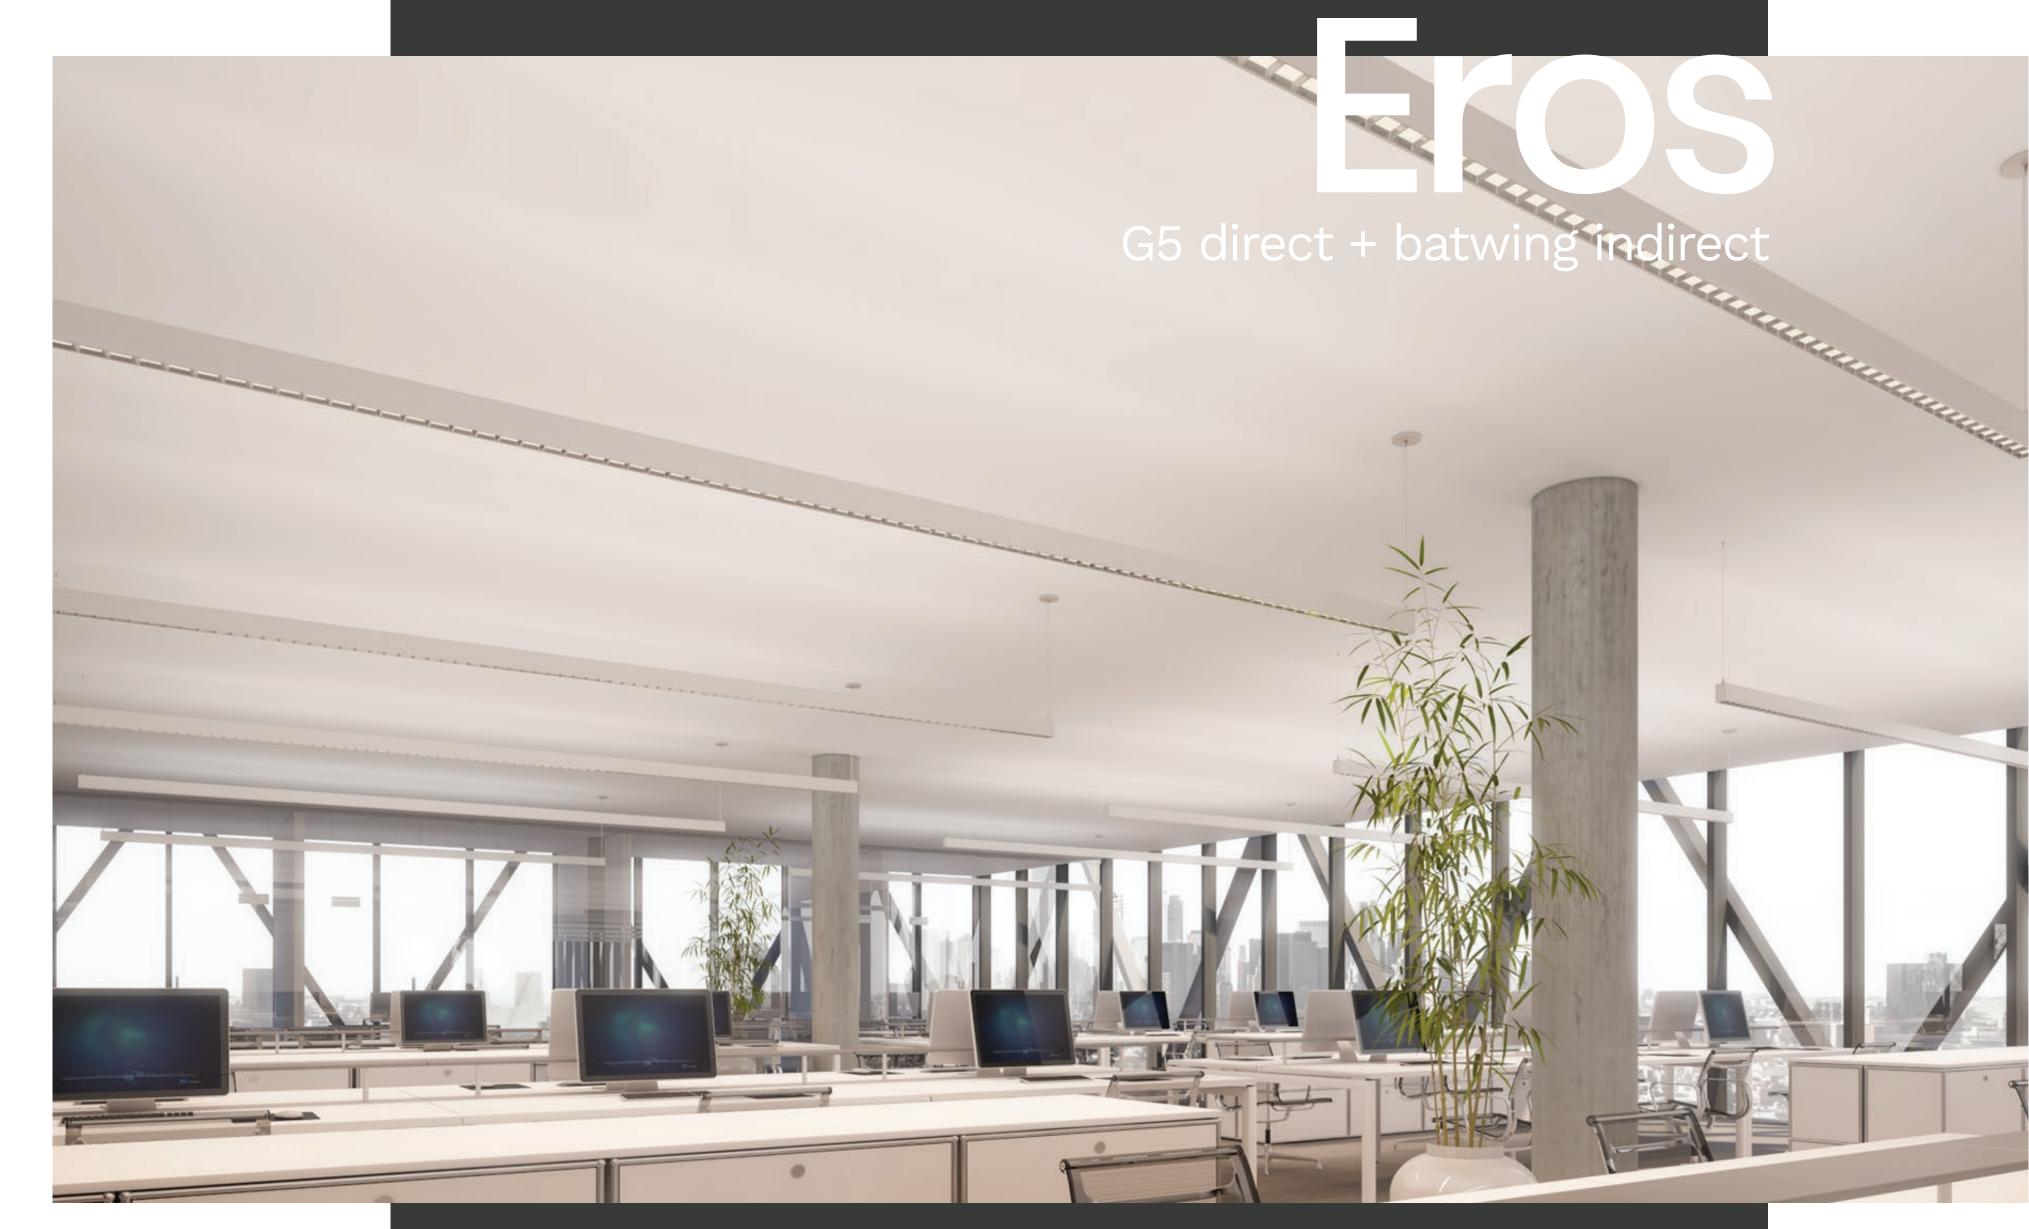

A wide variety of combinable optics are at your disposal to carefully conceive the lighting design that is the most appropriate for the room.

Use the batwing lens to widen your beam, one of the downlights to add a touch of design and accent or combine both to create the unique luminaire you are looking for.

### Application

Architectural direct & indirect pendant Flexible lighting system Linear patterns

Suspended with adjustable aircraft cables

Build your Eros