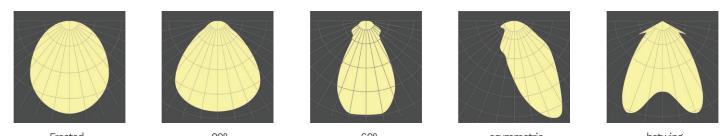

A wide variety of combinable optics are at your disposal to carefully conceive the lighting design that is the most appropriate for the room.

Use the batwing lens to widen your beam, one of the downlights to add a touch of design and accent or combine both to create the unique luminaire you are looking for.

### Lenses