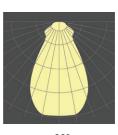

A wide variety of combinable optics are at your disposal to carefully conceive the lighting design that is the most appropriate for the room.

Use the batwing lens to widen your beam, one of the downlights to add a touch of design and accent or combine both to create the unique luminaire you are looking for.

### Lenses