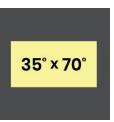

A wide variety of combinable optics are at your disposal to carefully conceive the lighting design that is the most appropriate for the room.

Use the batwing lens to widen your beam, one of the downlights to add a touch of design and accent or combine both to create the unique luminaire you are looking for.