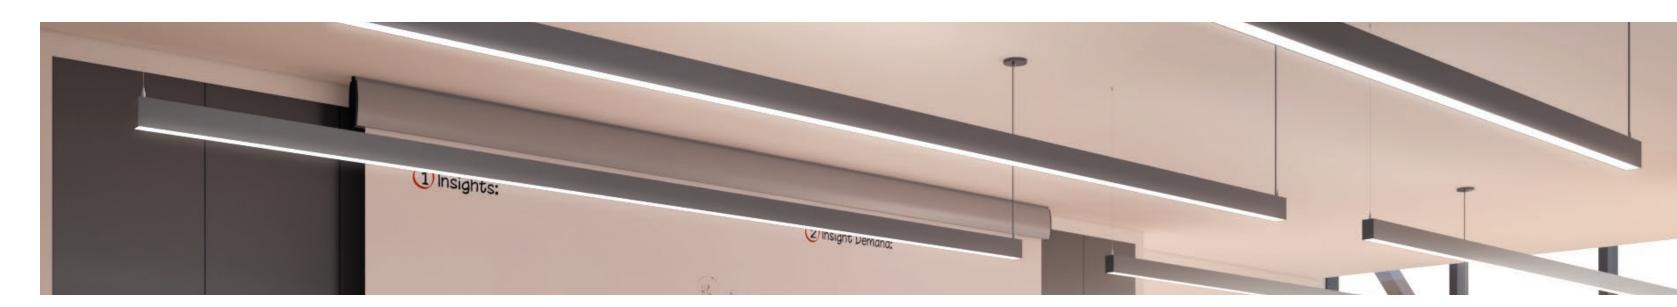

The Eros conception lets you create long linear runs to appropriately light up the space it is installed in.

Custom lengths and patterns are also possible, with the 90° lit corners, to create the square or rectangle configuration you are looking for!

### Application

Architectural direct & indirect pendant Flexible lighting system Linear patterns

Suspended with adjustable aircraft cables

Build your Eros