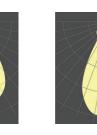

A wide variety of combinable optics are at your disposal to carefully conceive the lighting design that is the most appropriate for the room.

Use the batwing lens to widen your beam, one of the downlights to add a touch of design and accent or combine both to create the unique luminaire you are looking for.

### Lenses