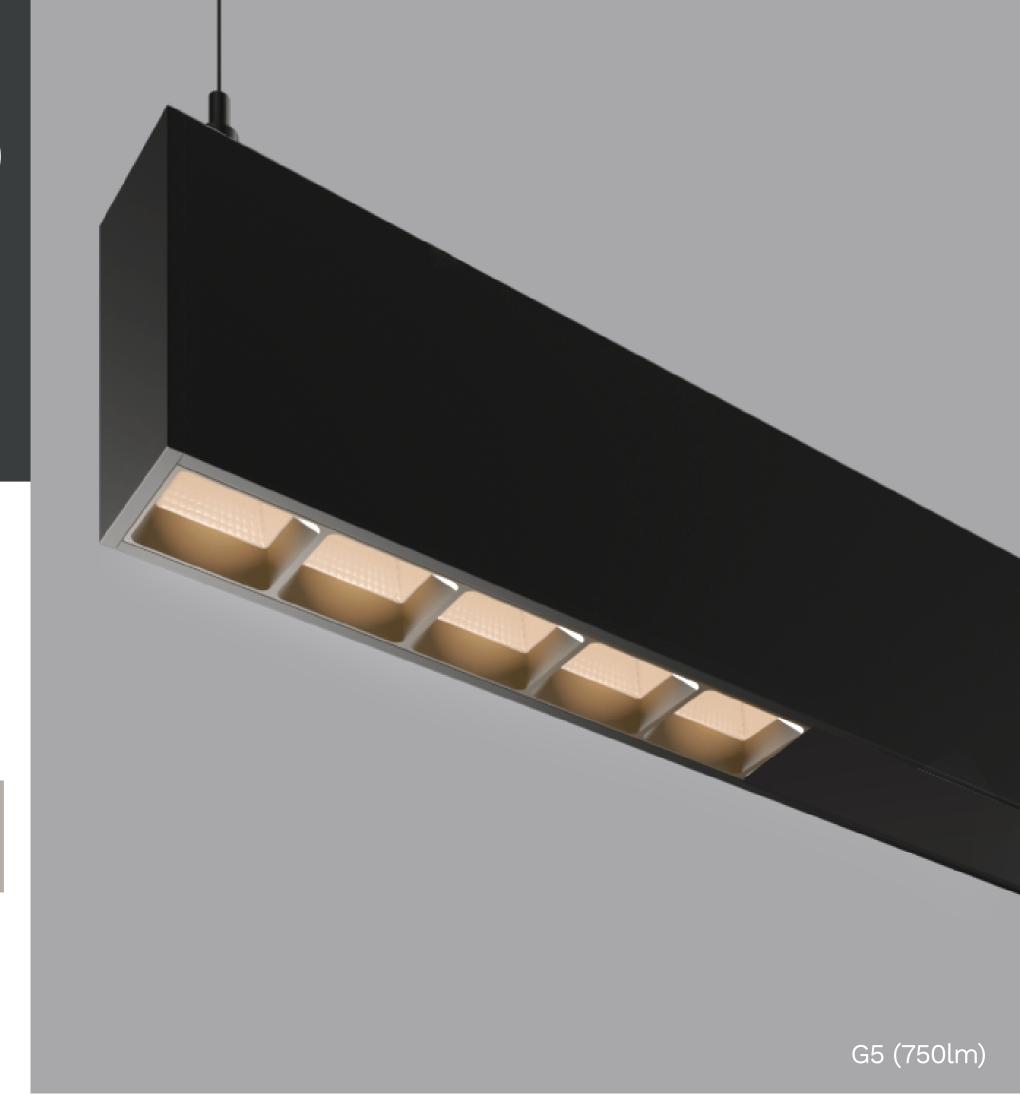

A wide variety of combinable optics are at your disposal to carefully conceive the lighting design that is the most appropriate for the room.

Use the batwing lens to widen your beam, one of the downlights to add a touch of design and accent or combine both to create the unique luminaire you are looking for.

### Eros Downights

Great additional design element Different sizes and output Optimized visual comfort

**Build your Eros** 