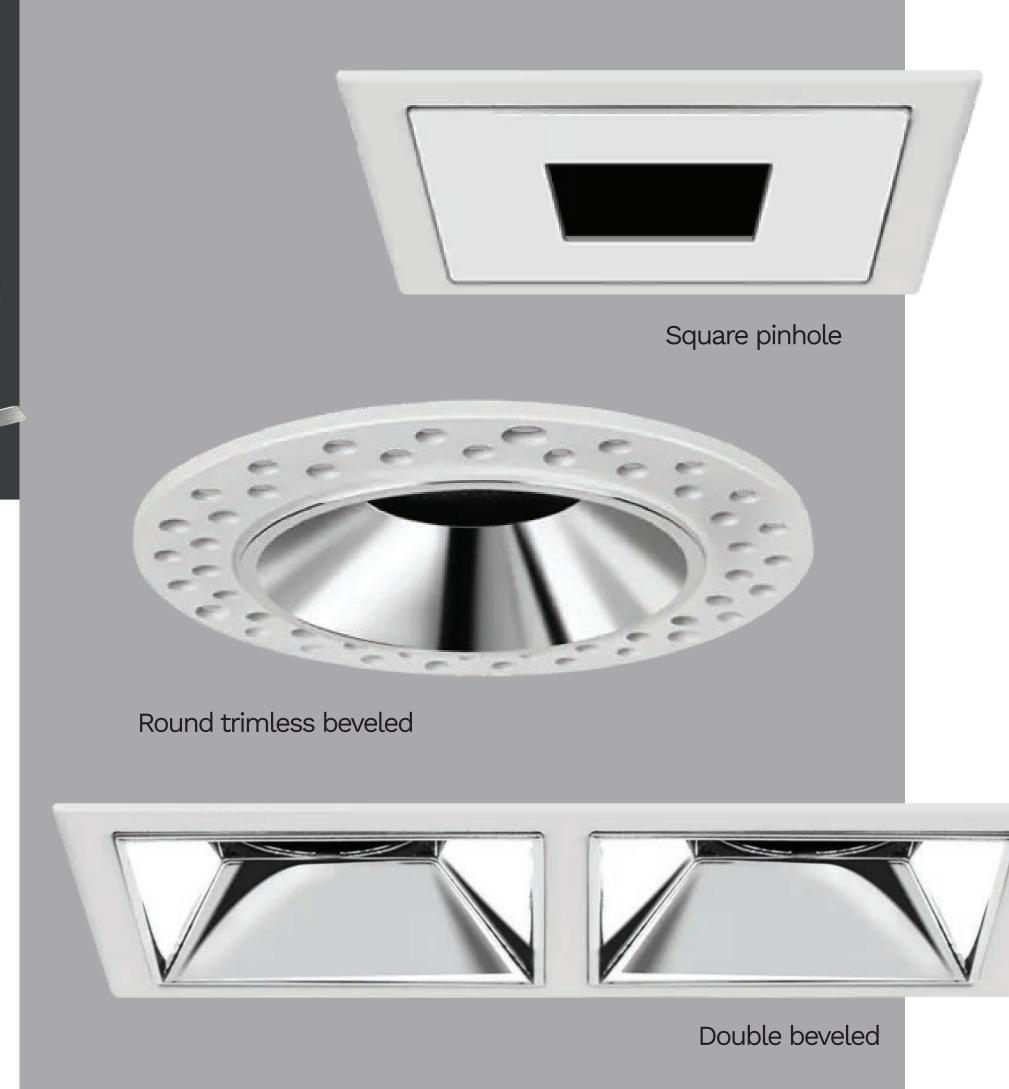

### Desfioli

Specification grade architectural downlights

The Desfioli family of specification grade downlights offer a wide range of configurations.

The selection comes in round, square or double, which makes it **perfect for every room.** 

Pick the **regular or trimless flange** and choose from the standard or custom finishes to **get the exact look** you are looking for.

Make your selection out of a wide range of colour temperatures, including a Dim to Warm option
For a cozier environment!

You can also pick the **pinhole option** for even **better glare control**.

### Application

General lighting
Accent lighting
Residential - Commercial - Hospitality

Build your Desfioli

Chrome

Matte White

Matte Black