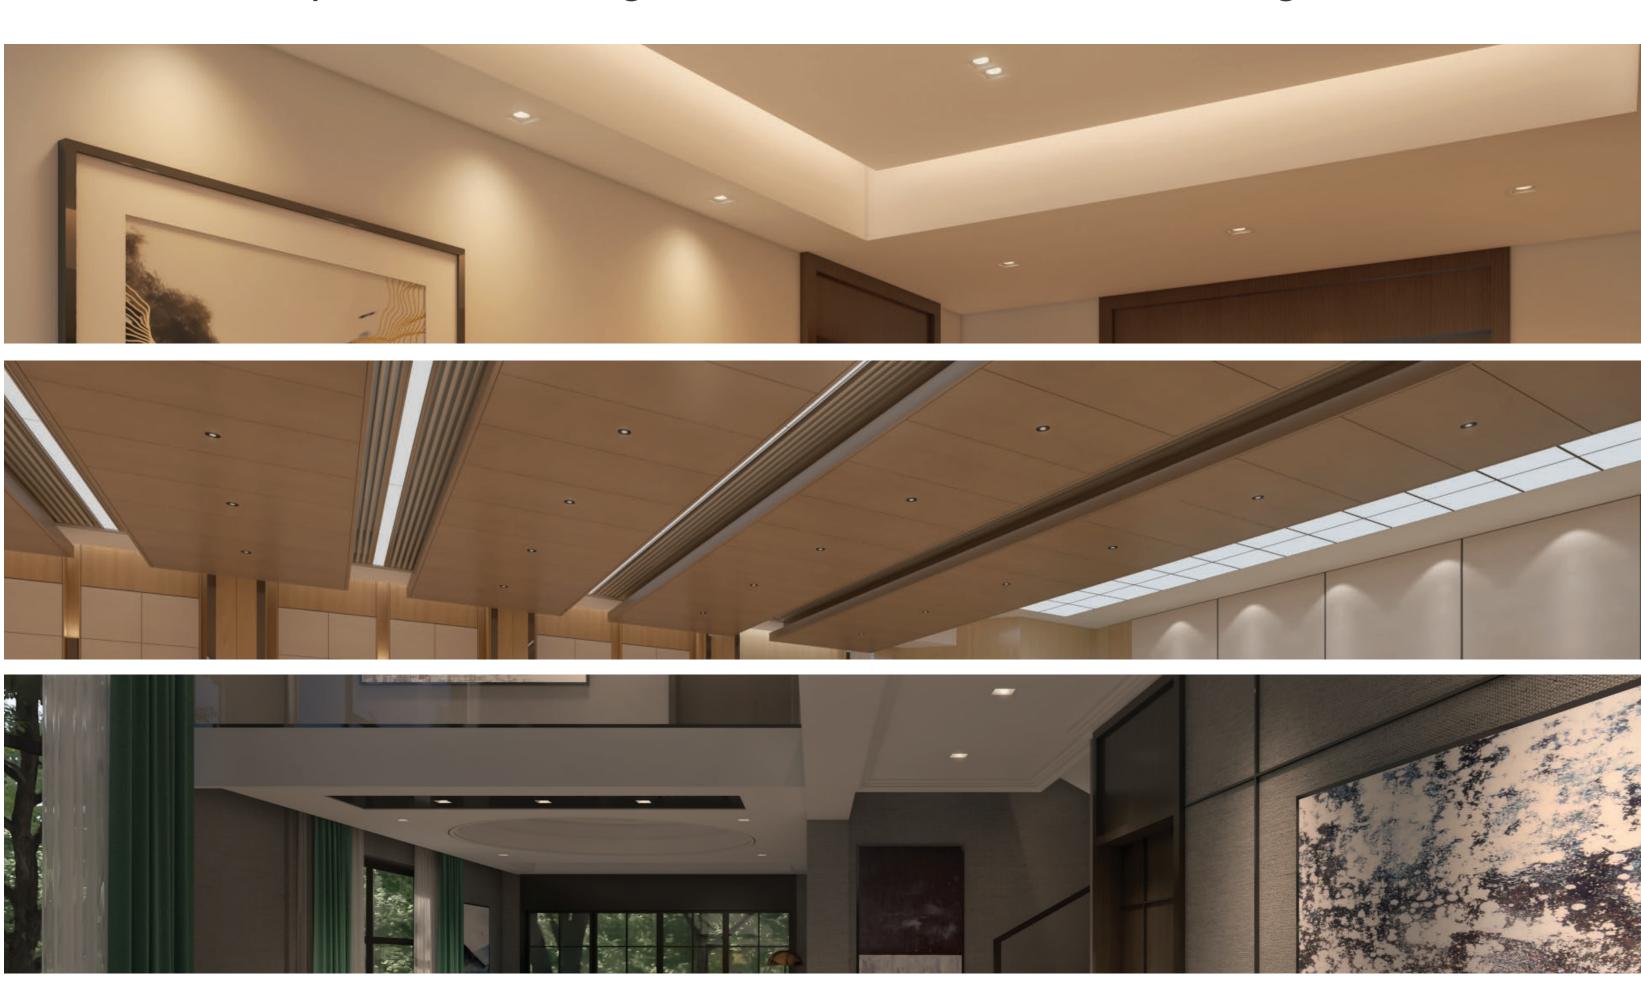

### Desfioli

Specification grade architectural downlights

The Desfioli family of specification grade downlights offer a wide range of configurations.

The selection comes in round, square or double, which makes it **perfect for every room.** 

Pick the **regular or trimless flange** and choose from the standard or custom finishes to **get the exact look** you are looking for.

Make your selection out of a wide range of colour temperatures, including a Dim to Warm option
For a cozier environment!

The wide range of beam spreads, lumen packages and mounting options make the Desfioli downlights the perfect match for all your projects.

The regressed light source is also part of the comfortable lighting that this downlight offers.

You can also pick the **pinhole option** for even **better glare control**.