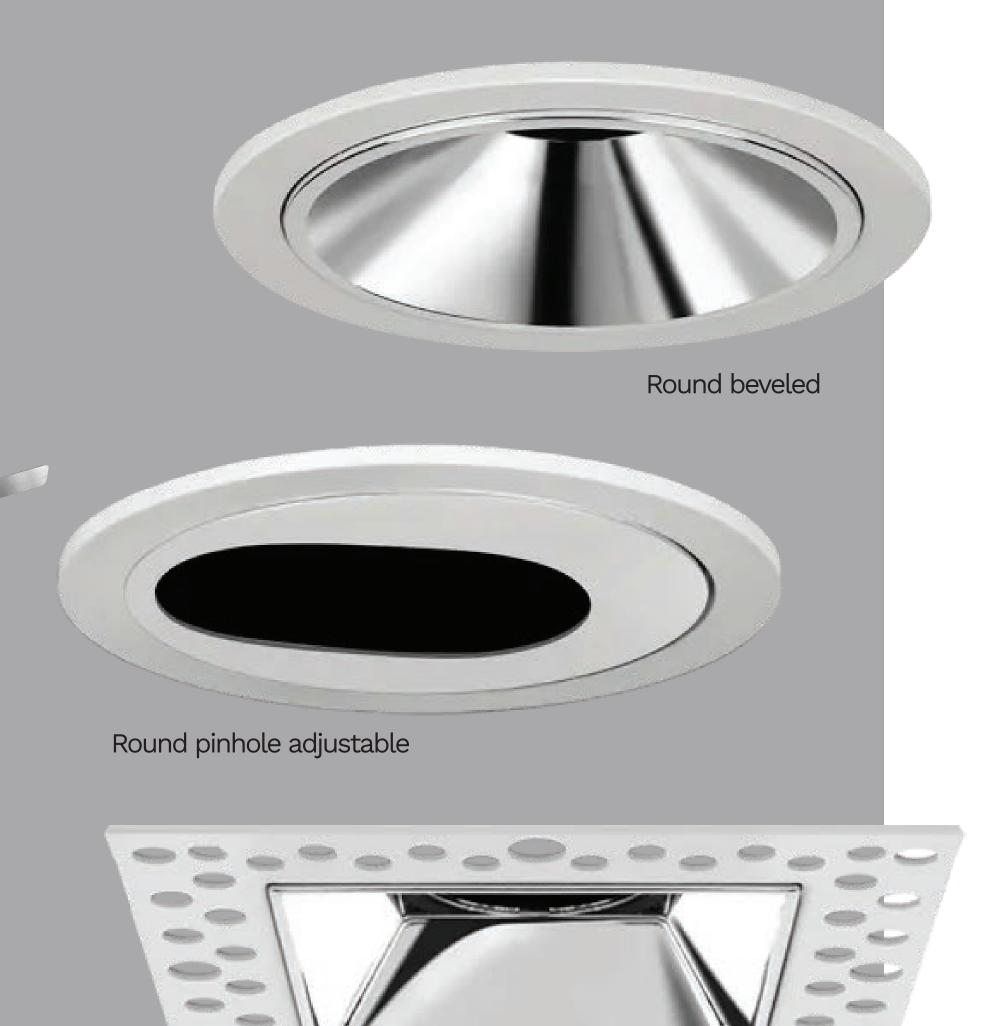

cts.

The regressed light source is also part of the comfortable lighting that this downlight offers.

You can also pick the **pinhole option** for even **better glare control**.





## 

Three inches





















### Installation

New construction non-IC New contruction IC Remodel non-IC

### Application

General lighting
Accent lighting
Residential - Commercial - Hospitality



Build your Desfioli



Chrome



Matte White



Matte Black





## 

Four inches











Large selection of accessories | Specification grade | Dim to Warm | Up to 2000lm









### Installation

New construction non-IC New contruction IC Remodel non-IC

### Application

General lighting Accent lighting Residential - Commercial - Hospitality



Build your Desfioli





Matte White



Matte Black







------



# Configure

your ideal lighting solution now!

Learn more

about Desfioli and our other products

Contact

your local sales representative