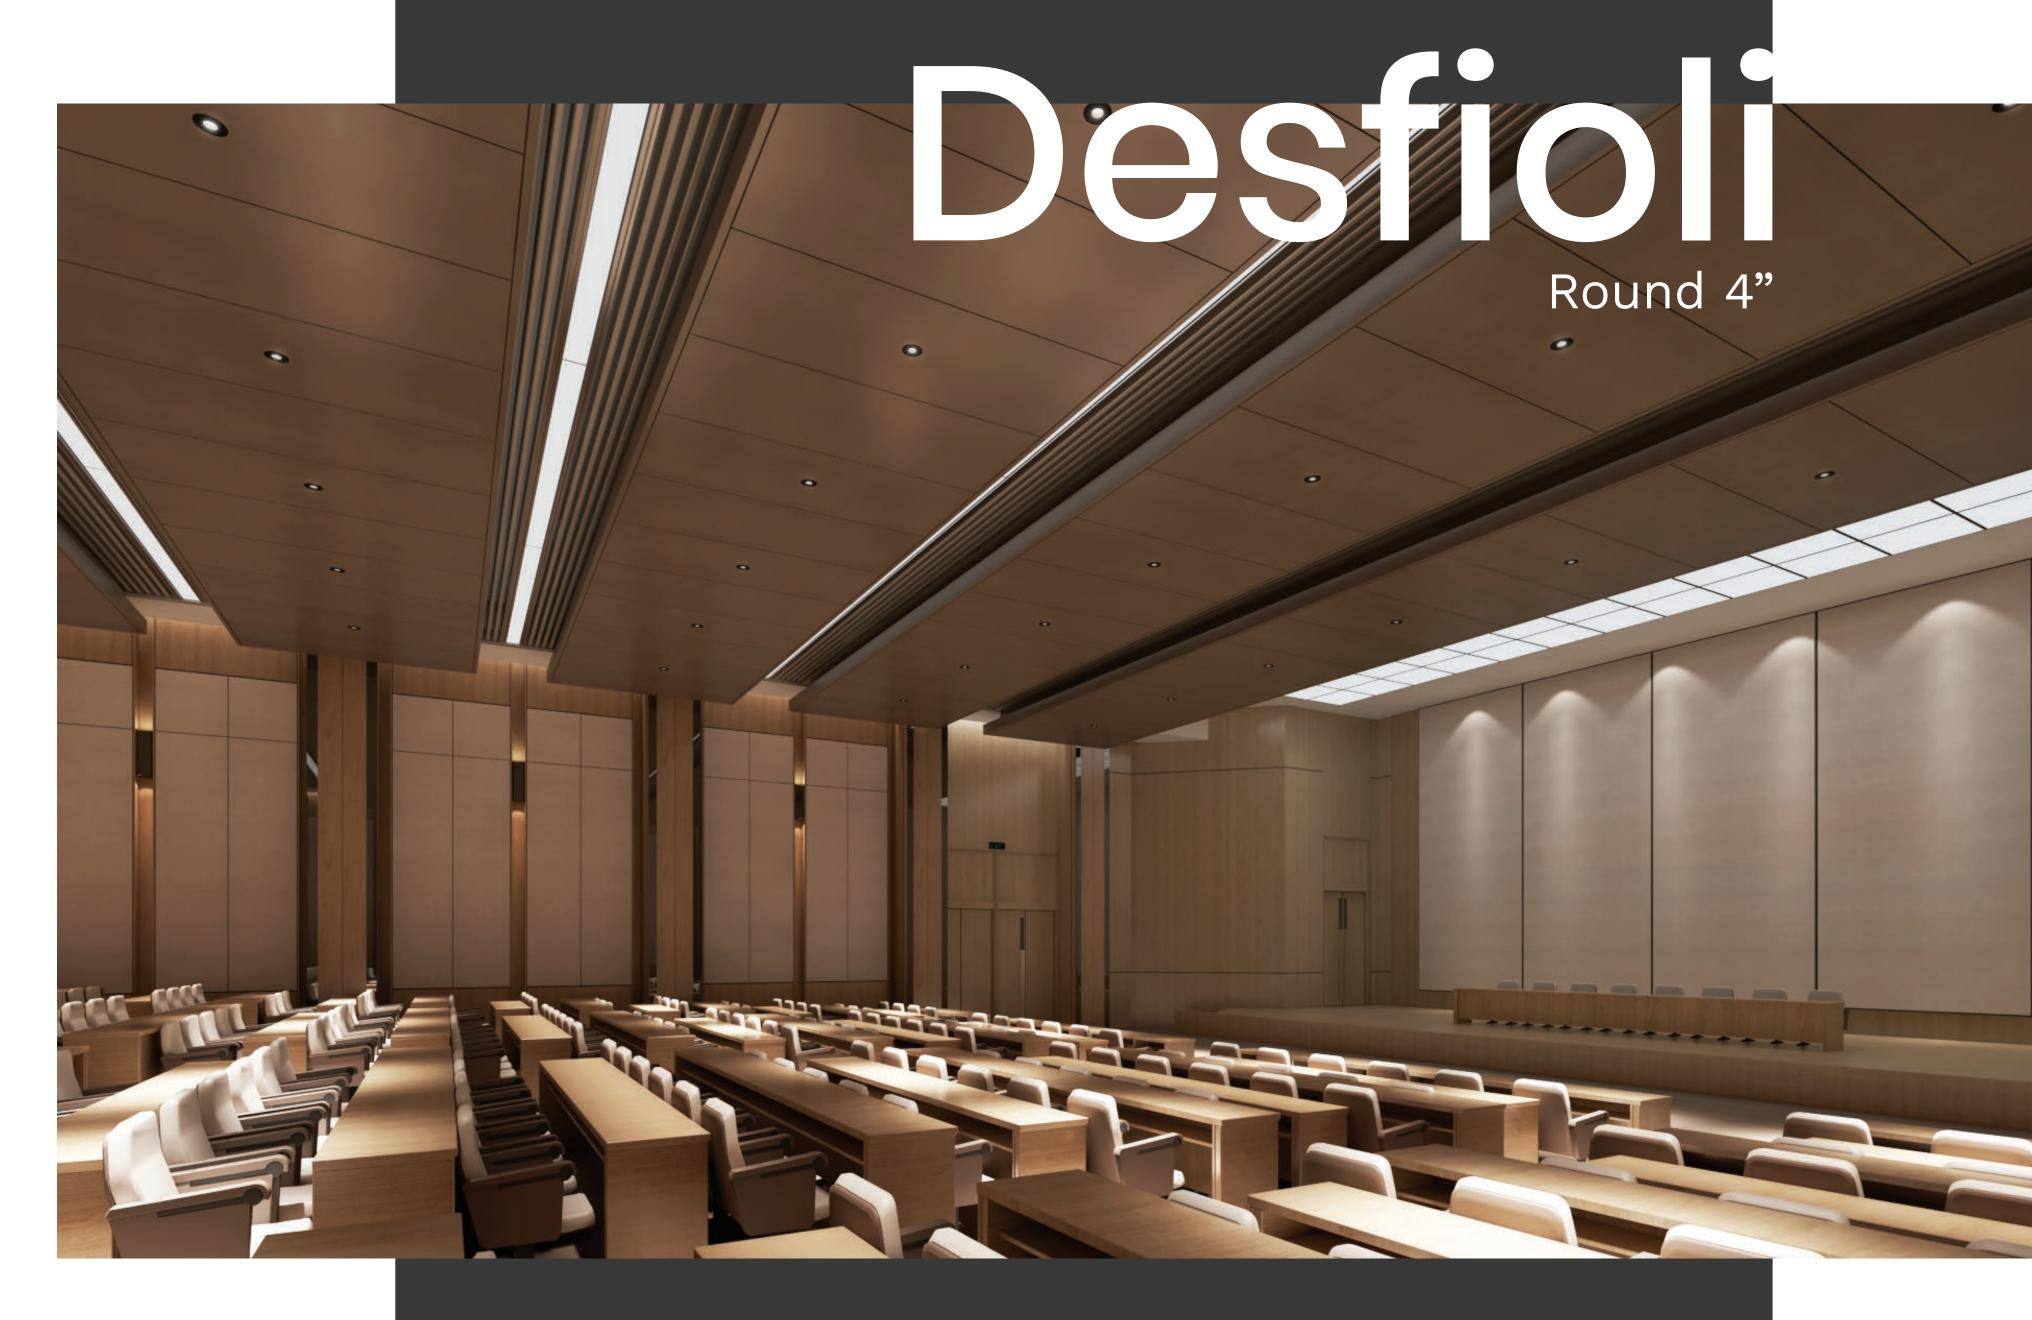

### Desfioli

Specification grade architectural downlights

The Desfioli family of specification grade downlights offer a wide range of configurations.

The selection comes in round, square or double, which makes it **perfect for every room.** 

Pick the **regular or trimless flange** and choose from the standard or custom finishes to **get the exact look** you are looking for.

Make your selection out of a wide range of colour temperatures, including a Dim to Warm option
For a cozier environment!

The wide range of beam spreads, lumen packages and mounting options make the Desfioli downlights the perfect match for all your projects.

The regressed light source is also part of the comfortable lighting that this downlight offers.

### Application

General lighting
Accent lighting
Residential - Commercial - Hospitality

Build your Desfioli

Chrome

Matte White

Matte Black