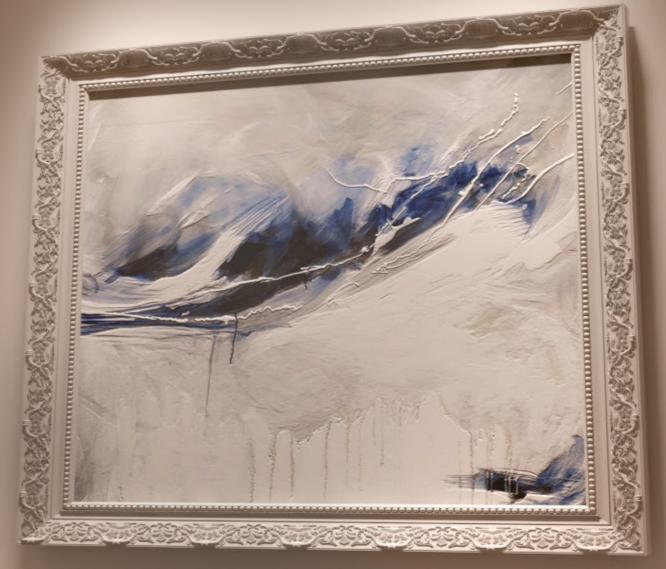

# **PoloZO** Specification grade linear downlights

The **wall washer version** is the ideal solution to put emphasis on a wall or a piece of art.

It is available in 6, 11 or 16 inches lengths and provides a smooth even distribution on the desired surface.