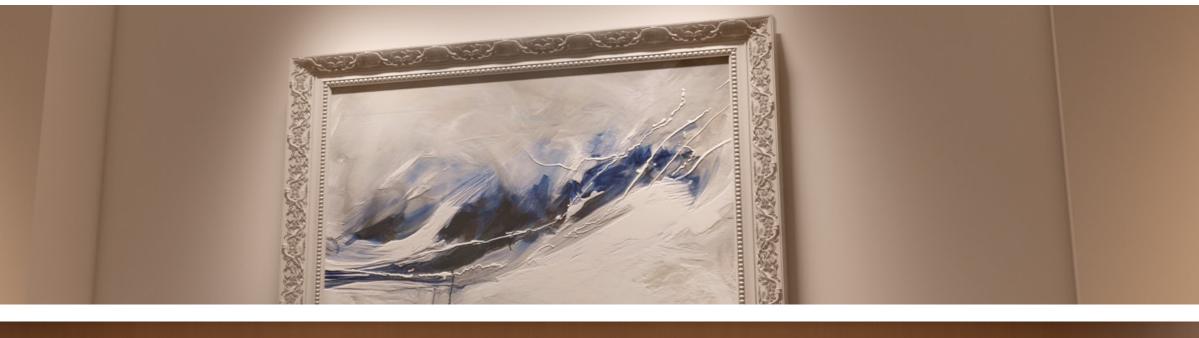

# **PoloZO** Specification grade linear downlights

The **wall washer version** is the ideal solution to put emphasis on a wall or a piece of art.

It is available in 6, 11 or 16 inches lengths and provides a smooth even distribution on the desired surface.