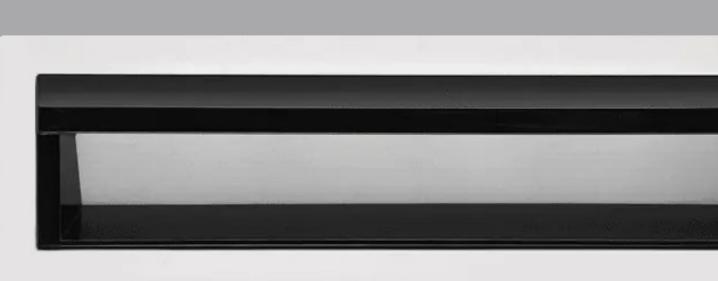

a wall or a piece of art.

It is available in 6, 11 or 16 inches lengths and provides a smooth even distribution on the desired surface.





# 









Specification grade | Optimized unified glare rating | High efficiency

#### Beam angles



Diffusers





30°





#### Installation

New construction non-IC New construction IC Remodel non-IC Trimless

#### Application

General lighting Accent lighting Residential - Commercial - Hospitality

### LUMEN WARM

# Build your Palazo



G5



#### Flange



## 







Specification grade | Optimized unified glare rating | High efficiency

#### Optics



#### Installation

New construction non-IC New contruction IC Remodel non-IC Trimless

#### Application

Wall wash Accent lighting Residential - Commercial - Hospitality



Build your Palazo



#### Wall Washer 5

#### Flange

| Matte White  | Matte Black      |
|--------------|------------------|
| Baffle       |                  |
|              | CUSTOM<br>RAL K7 |
| Glossy Black | Custom           |



Wall Washer 10



Wall Washer 15





# Configure your ideal lighting solution now!

## Learn more

# about Palazo and our other products

# Contact

## your local sales representative

LUMEN WARM 155 Fortin Street Suite 180, Quebec, QC G1M 3M2 +1 866 586.3692 info@lumenwarm.com lumenwarm.com