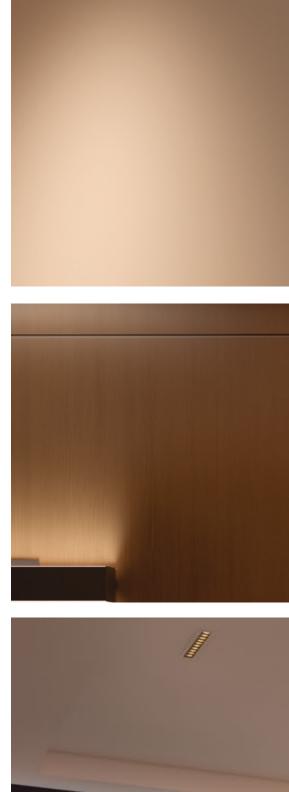

# **PoloZO** Specification grade linear downlights

The **wall washer version** is the ideal solution to put emphasis on a wall or a piece of art.

It is available in 6, 11 or 16 inches lengths and provides a smooth even distribution on the desired surface.

#### Beam angles

Diffusers

30°