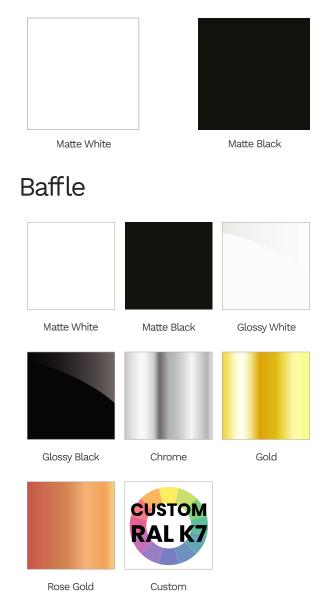

#### Flange

| Matte White  | Matte Black      |
|--------------|------------------|
| Baffle       |                  |
|              | CUSTOM<br>RAL K7 |
| Glossy Black | Custom           |

Wall Washer 10