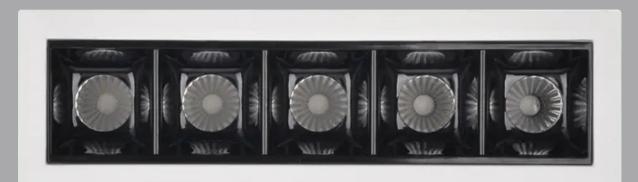

hat can be used for general or accent lighting in any type of project.

The series offers various sizes and outputs and has a **wide range of optics and trim options and colours.** 



# **PoloZO** Specification grade linear downlights









The **wall washer version** is the ideal solution to put emphasis on a wall or a piece of art.

It is available in 6, 11 or 16 inches lengths and provides a smooth even distribution on the desired surface.





# 









Specification grade | Optimized unified glare rating | High efficiency

#### Beam angles



Diffusers





30°





#### Installation

New construction non-IC New construction IC Remodel non-IC Trimless

#### Application

General lighting Accent lighting Residential - Commercial - Hospitality

### LUMEN WARM

# Build your Palazo



G5



#### Flange



## 







Specification grade | Optimized unified glare rating | High efficiency

#### Optics



#### Installation

New construction non-IC New contruction IC Remodel non-IC Trimless

#### Application

Wall wash Accent lighting Residential - Commercial - Hospitality



Build your Palazo



#### Wall Washer 5

#### Flange

| Matte White  | Matte Black      |
|--------------|------------------|
| Baffle       |                  |
|              | CUSTOM<br>RAL K7 |
| Glossy Black | Custom           |



Wall Washer 10



Wall Washer 15





# Configure your ideal lighting solution now!

## Learn more

# about Palazo and our other products

# Contact

## your local sales representative

LUMEN WARM 155 Fortin Street Suite 180, Quebec, QC G1M 3M2 +1 866 586.3692 info@lum