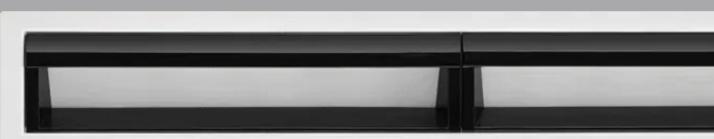

#### Wall Washer 5

#### Flange

| Matte White  | Matte Black      |
|--------------|------------------|
| Baffle       |                  |
|              | CUSTOM<br>RAL K7 |
| Glossy Black | Custom           |

Wall Washer 10