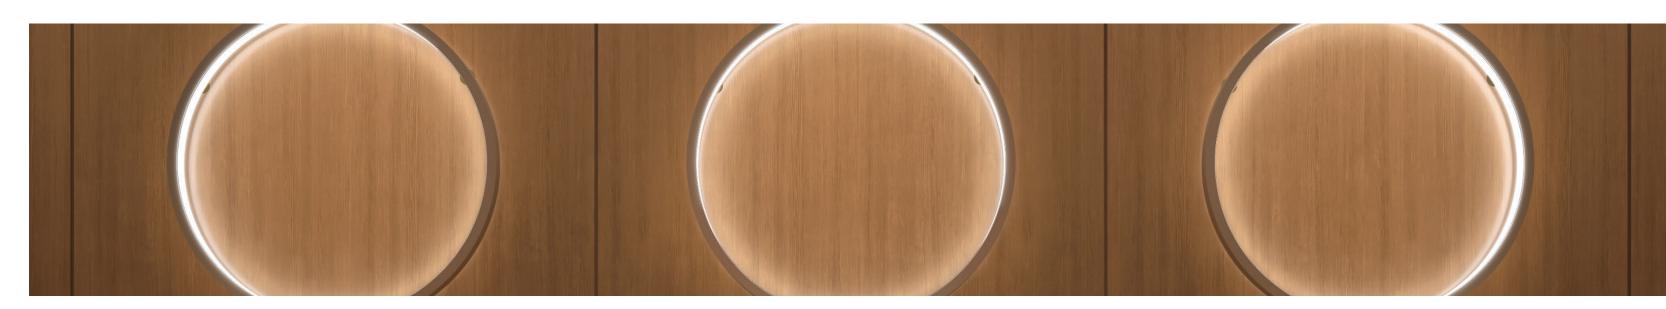

#### Diameters

Build your Cercio

Installation

Suspended with adjustable aircraft cables Surface mounted - Ceiling and wall