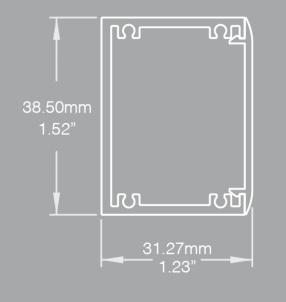

#### Diameters

Build your Cercio

Installation

Suspended with adjustable aircraft cables Surface mounted - Ceiling and wall