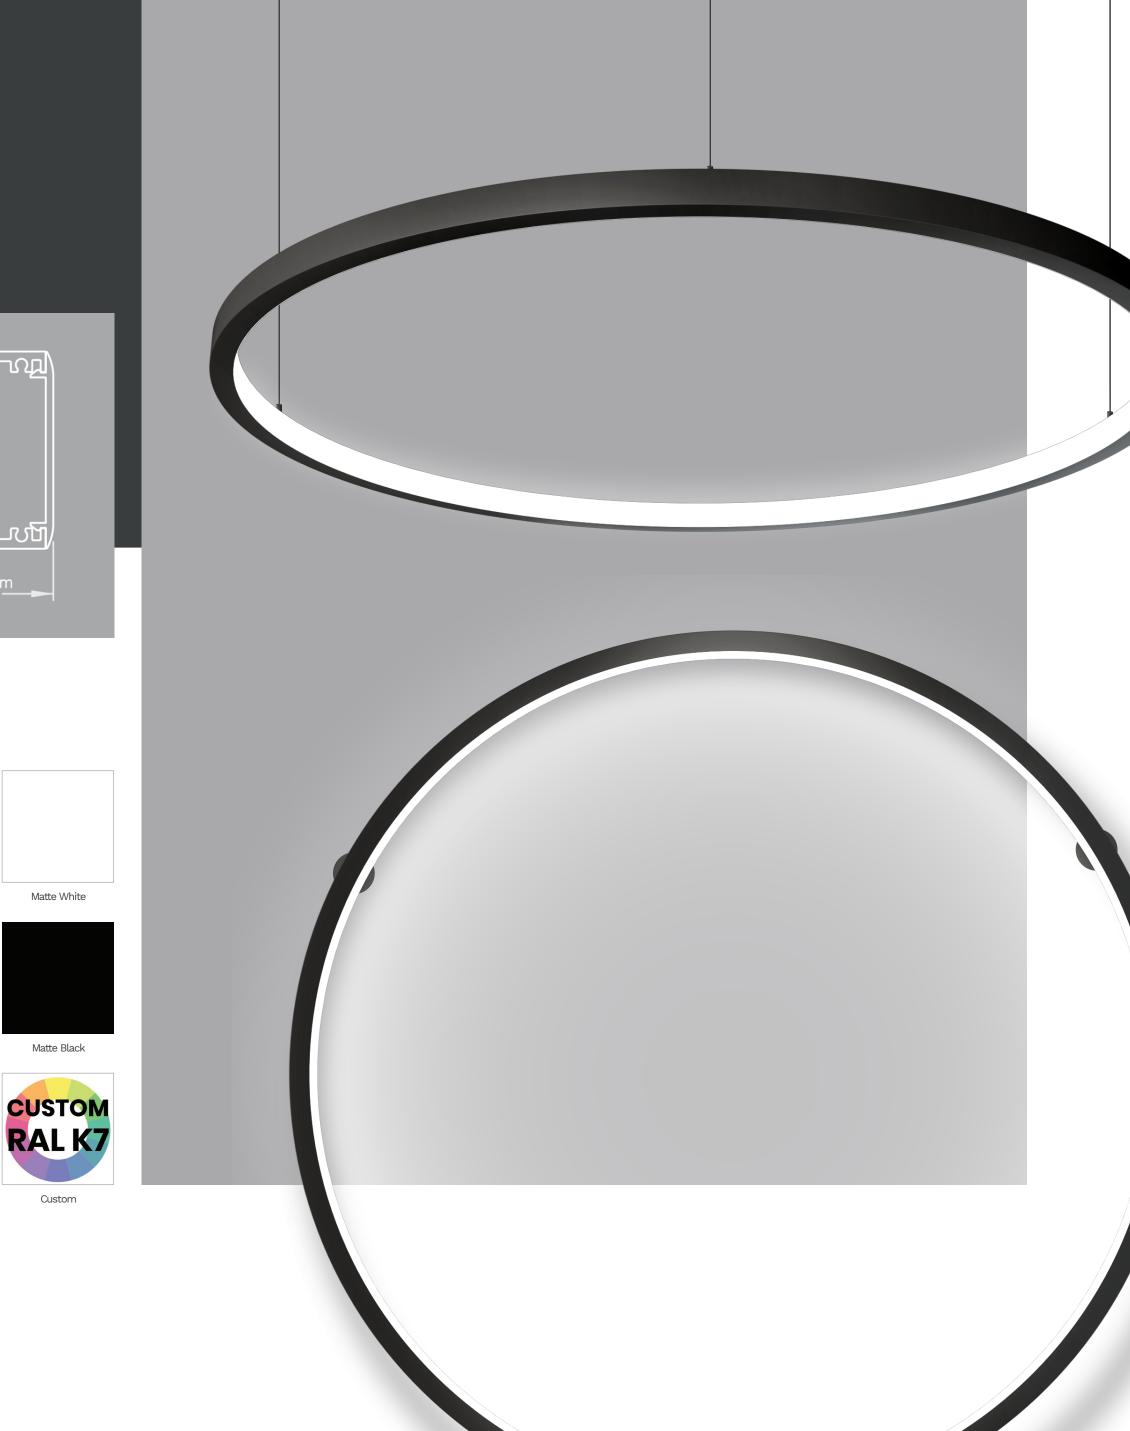

### Elegant ring providing smooth direct & indirect lighting

# 

Stunning architectural designs | customizable | high efficiency

#### Diameters

Build your Cercio

Installation

Suspended with adjustable aircraft cables Surface mounted - Ceiling and wall

### Application

Decorative lighting General lighting Common spaces

-

-

-

3

Build your Cercio