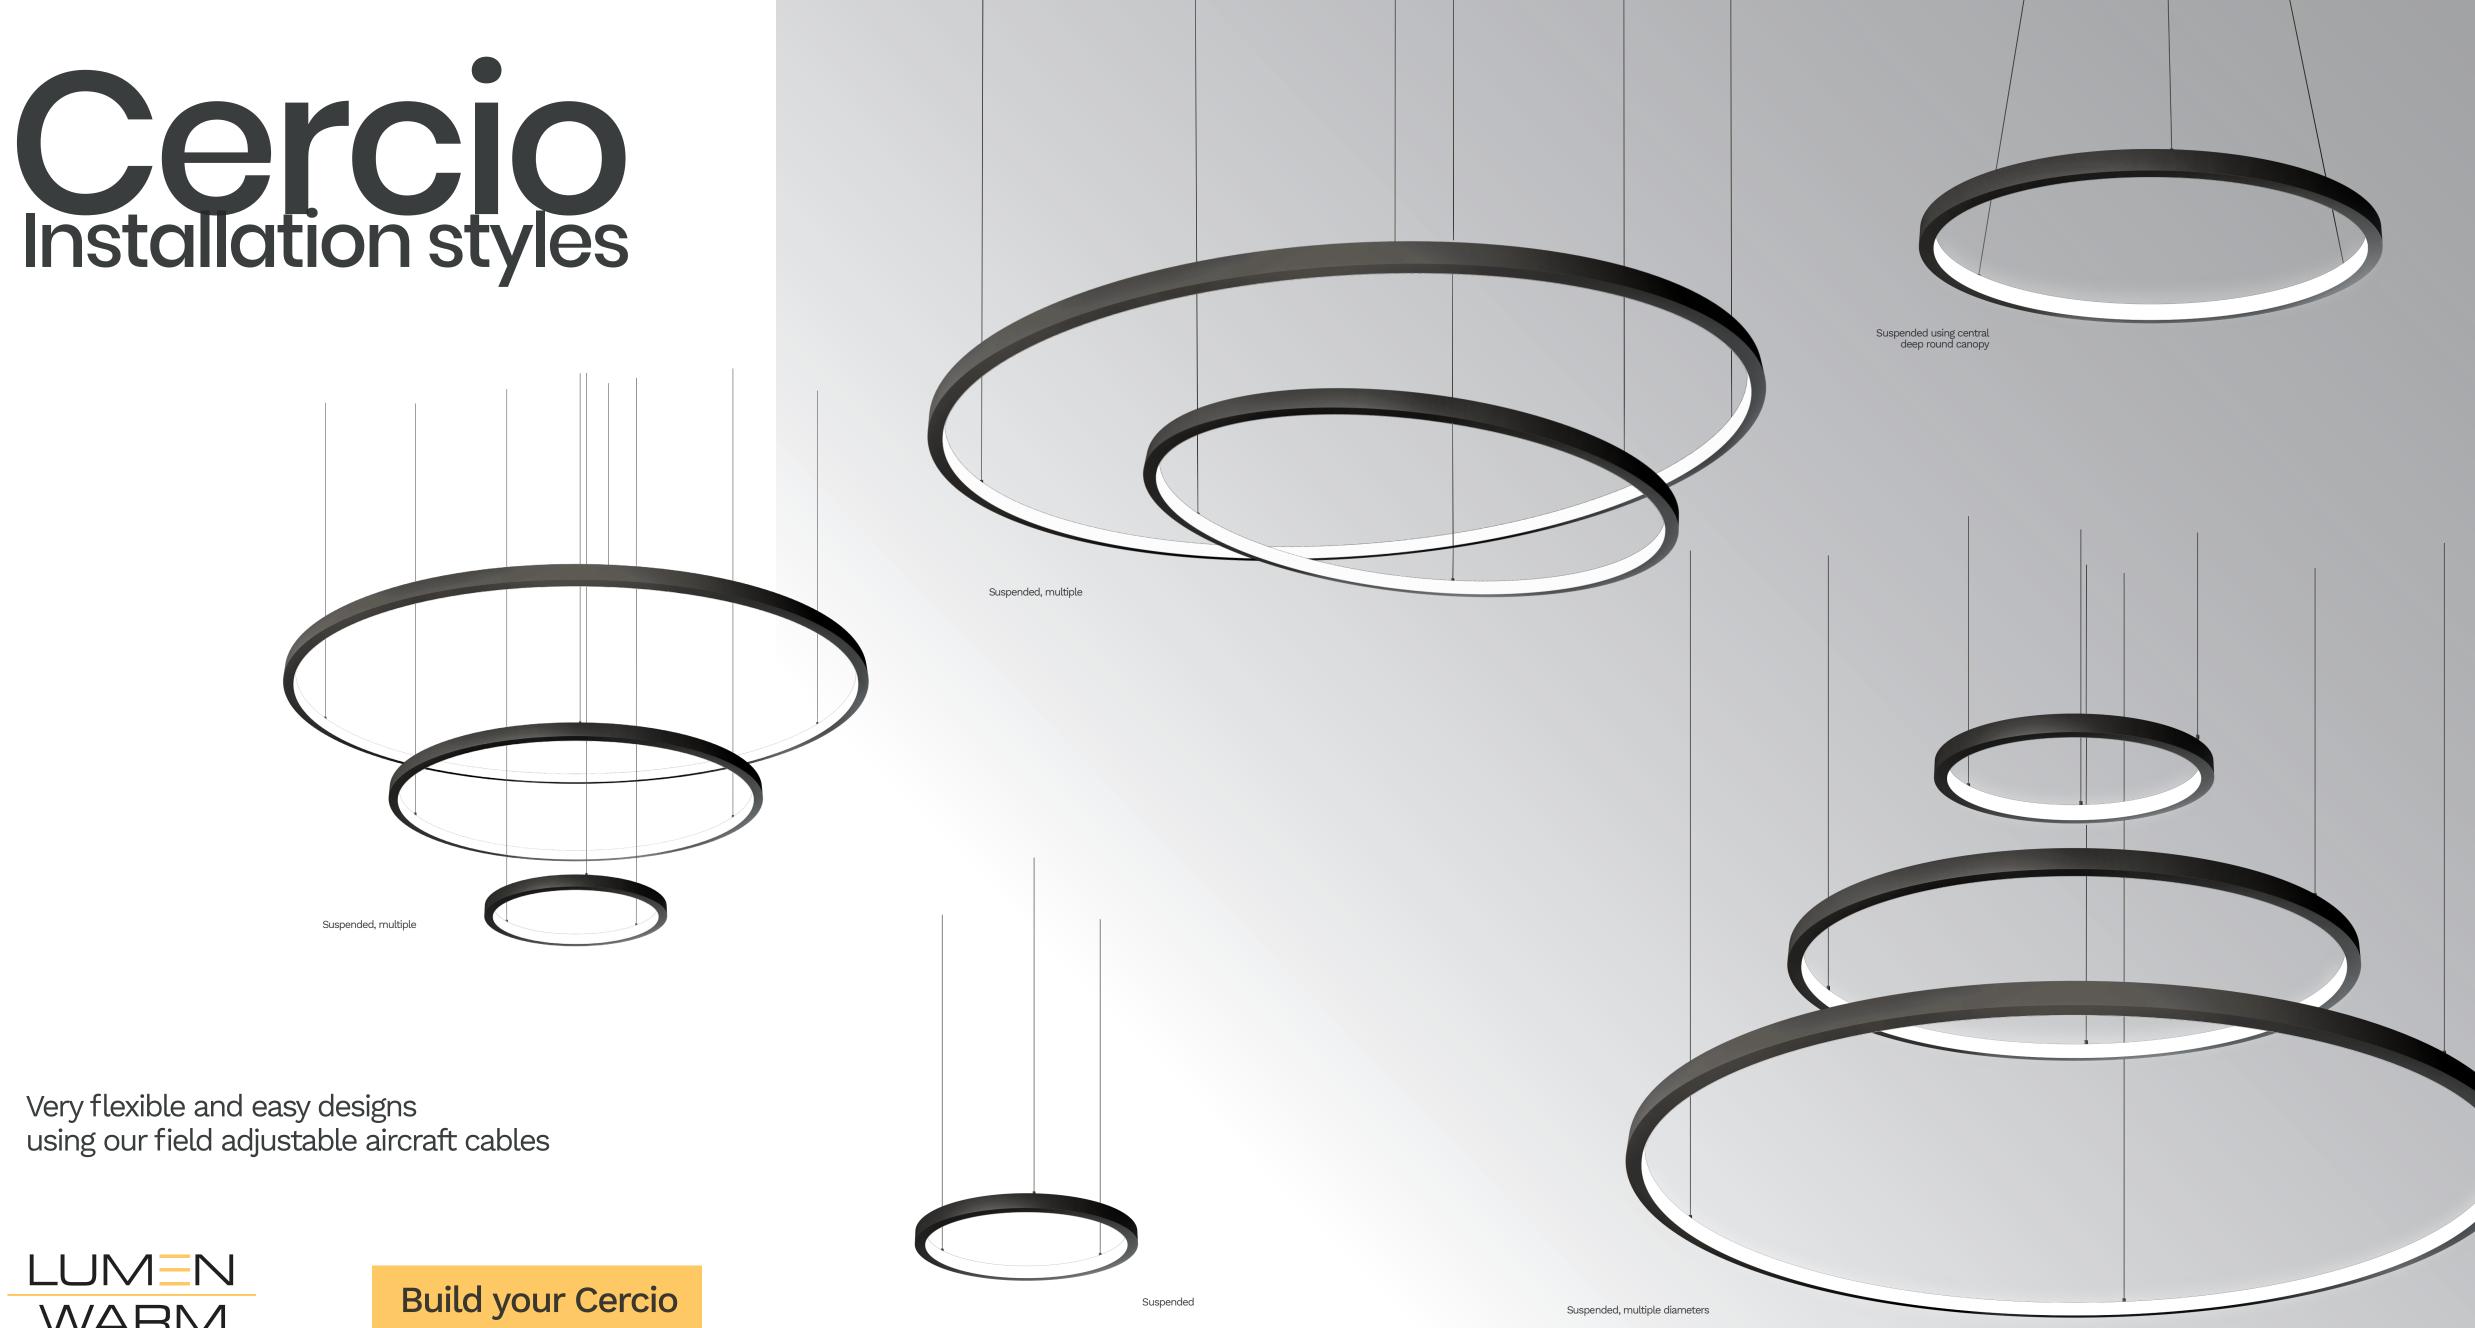

#### Diameters

Build your Cercio

Installation

Suspended with adjustable aircraft cables Surface mounted - Ceiling and wall