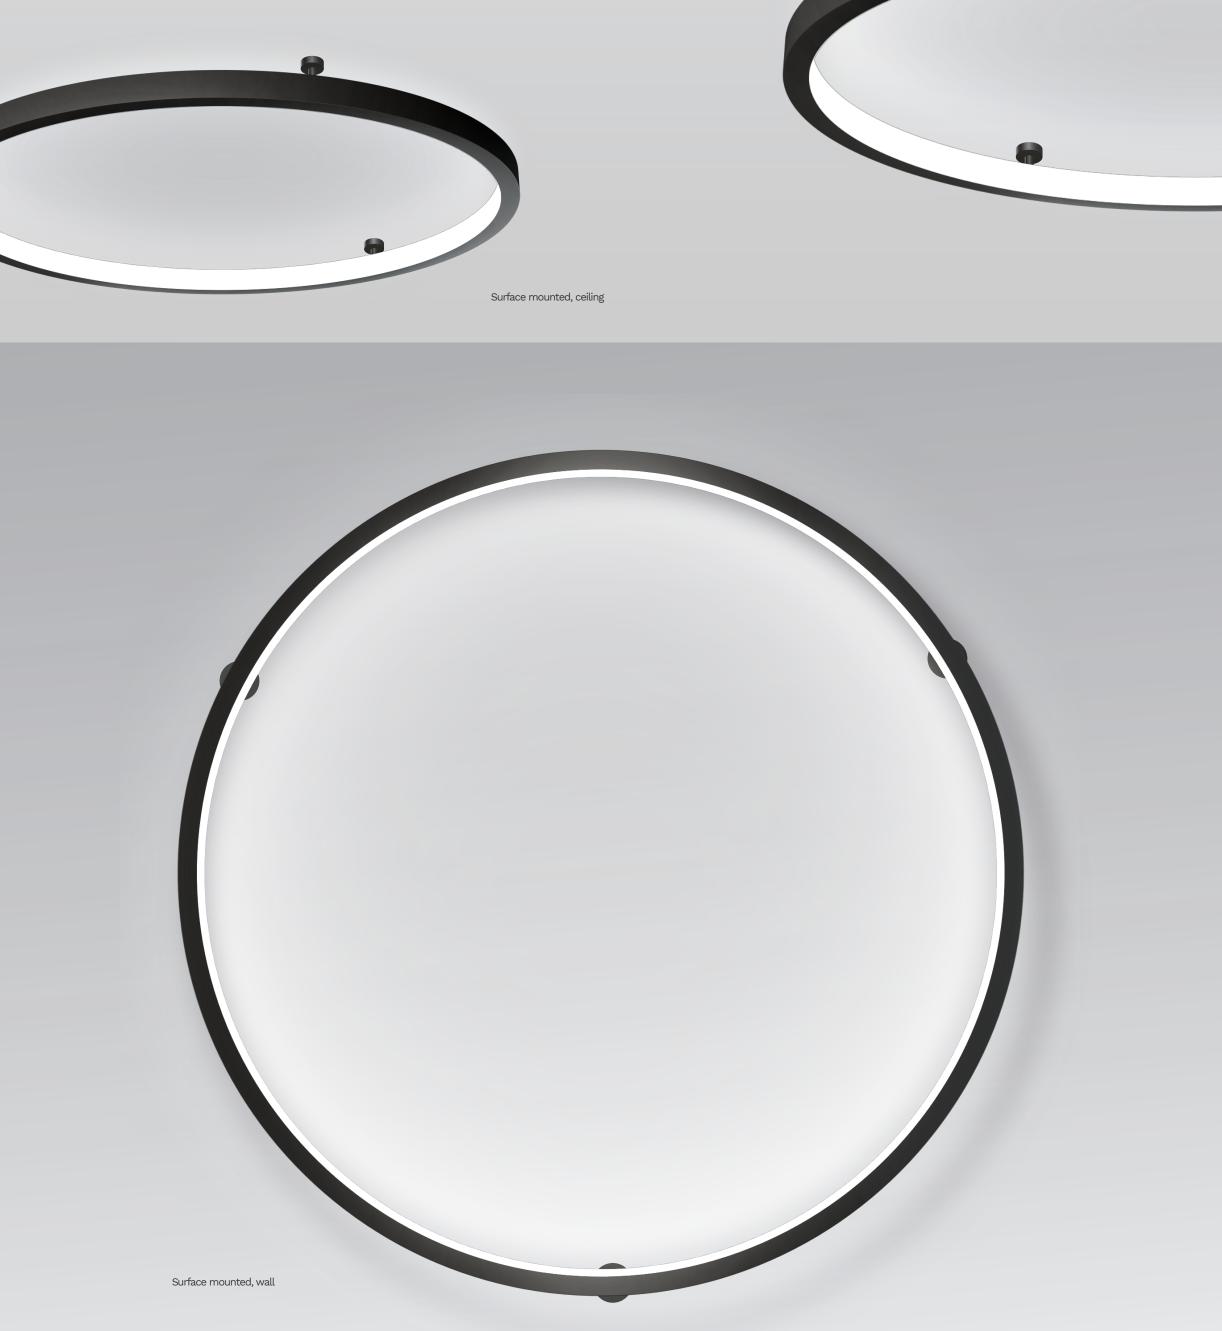

#### Diameters

Build your Cercio

Installation

Suspended with adjustable aircraft cables Surface mounted - Ceiling and wall