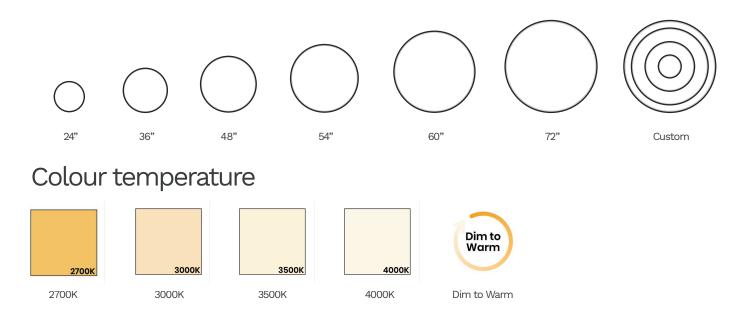

#### Diameters

Build your Cercio

Installation

Suspended with adjustable aircraft cables Surface mounted - Ceiling and wall

### Application

Decorative lighting General lighting Common spaces

-

-

-

3

Build your Cercio