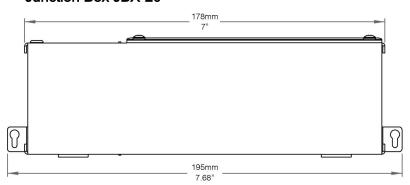

PROJECT NAME TYPE QTY



# **JUNCTION BOX**

- Made of aluminum
- Two different sizes to meet your needs
- Can house a driver
- Allows to safely connect wires













### **Dimensions**

#### **Junction Box JBX-20**





#### **Junction Box JBX-80**







PROJECT NAME TYPE QTY

## Accessories - Order Separately

### **Splicing Connector**



### Pass-Through 40mm - M12-1.5 and Flat Washers



Black: KPTW-018040-M12-BK-2W-0001 White: KPTW-018040-M12-WH-2W-0001



SPECIFICATION SHEET PRODUCT NUMBER: LW JBX-XX

PROJECT NAME TYPE QTY

## Ordering Options

| Accessories                               | Product Code                         | Quantity |
|-------------------------------------------|--------------------------------------|----------|
| Junction Box 20                           | JBX-20-0001                          |          |
| Junction Box 80                           | JBX-80-0001                          |          |
|                                           | Black:<br>KPTW-018040-M12-BK