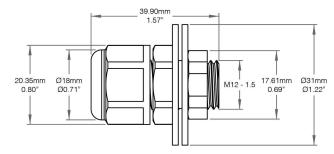

### Pass-Through 40mm - M12-1.5 and Flat Washers

Black: KPTW-018040-M12-BK-2W-0001 White: KPTW-018040-M12-WH-2W-0001

SPECIFICATION SHEET PRODUCT NUMBER: LW JBX-XX

PROJECT NAME TYPE QTY