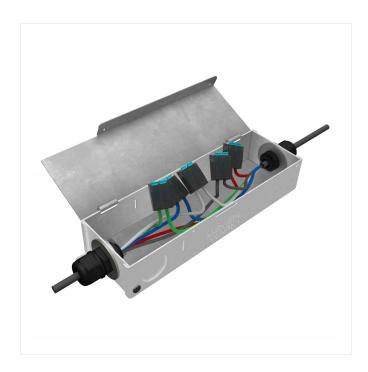

# **JUNCTION BOX**

- Made of aluminum
- Two different sizes to meet your needs
- Can house a driver
- Allows to safely connect wires