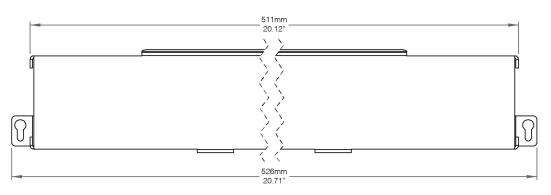

PROJECT NAME TYPE QTY



# **JUNCTION BOX**

- Made of aluminum
- Two different sizes to meet your needs
- Can house a driver
- Allows to safely connect wires













### **Dimensions**

#### **Junction Box JBX-20**





#### **Junction Box JBX-80**







PROJECT NAME TYPE QTY

## Accessories - Order Separately

### **Splicing Connector**



### Pass-Through 40mm - M12-1.5 and Flat Washers



Black: KPTW-018040-M12-BK-2W-0001 White: KPTW-018040-M12-WH-2W-0001



SPECIFICATION SHEET PRODUCT NUMBER: LW JBX-XX

PROJECT NAME TYPE QTY

## Ordering Options

| Accessories                               | Product Code                         | Quantity |
|-------------------------------------------|--------------------------------------|----------|
| Junction Box 20                           | JBX-20-0001                          |          |
| Junction Box 80                           | JBX-80-0001                          |          |
|                                           | Black:<br>KPTW-018040-M12-BK-2W-0001 |          |
| Pass-Throu