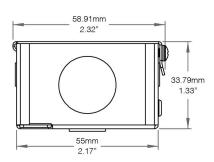

PROJECT NAME TYPE QTY



# **JUNCTION BOX**

- Made of aluminum
- Two different sizes to meet your needs
- Can house a driver
- Allows to safely connect wires













### **Dimensions**

#### **Junction Box JBX-20**





#### **Junction Box JBX-80**







PROJECT NAME TYPE QTY

## Accessories - Order Separately

### **Splicing Connector**



### Pass-Through 40mm - M12-1.5 and Flat Washers



Black: KPTW-018040-M12-BK-2W-0001 White: KPTW-018040-M12-WH-2W-0001



SPECIFICATION SHEET PRODUCT NUMBER: LW JBX-XX

PROJECT NAME TYPE QTY

## Ordering Options

| Accessories                               | Product Code                         | Quantity |
|-------------------------------------------|--------------------------------------|----------|
| Junction Box 20                           | JBX-20-0001                          |          |
| Junction Box 80                           | JBX-80-0001                          |          |
|                                           | Black:<br>KPTW-018040-M12-BK-2