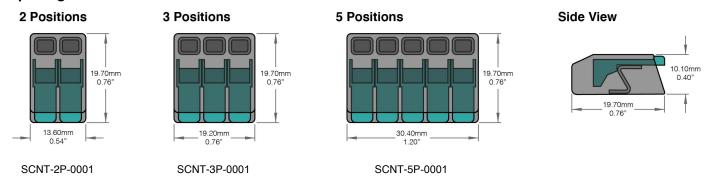

PROJECT NAME TYPE QTY



# **JUNCTION BOX**

- Made of aluminum
- Two different sizes to meet your needs
- Can house a driver
- Allows to safely connect wires













### **Dimensions**

#### **Junction Box JBX-20**





#### **Junction Box JBX-80**







PROJECT NAME TYPE QTY

## Accessories - Order Separately

### **Splicing Connector**



### Pass-Through 40mm - M12-1.5 and Flat Washers



Black: KPTW-018040-M12-BK-2W-0001 White: KPTW-018040-M12-WH-2W-0001



SPECIFICATION SHEET PRODUCT NUMBER: LW JBX-XX

PROJECT NAME TYPE QTY

## Ordering Options

| Accessories                               | Product Code                         | Quantity |
|-------------------------------------------|--------------------------------------|----------|
| Junction Box 20                           | JBX-20-0001                          |          |
| Junction Box 80                           | JBX-80-0001                          |          |
|                                           | Black:<br>KPTW-018040-M12-BK-2W-0001 |          |
| Pass-Through M12-1.5 and Flat Washers Kit | White:<br>KPTW-018040-M12-WH-2W-0001 |          |
|